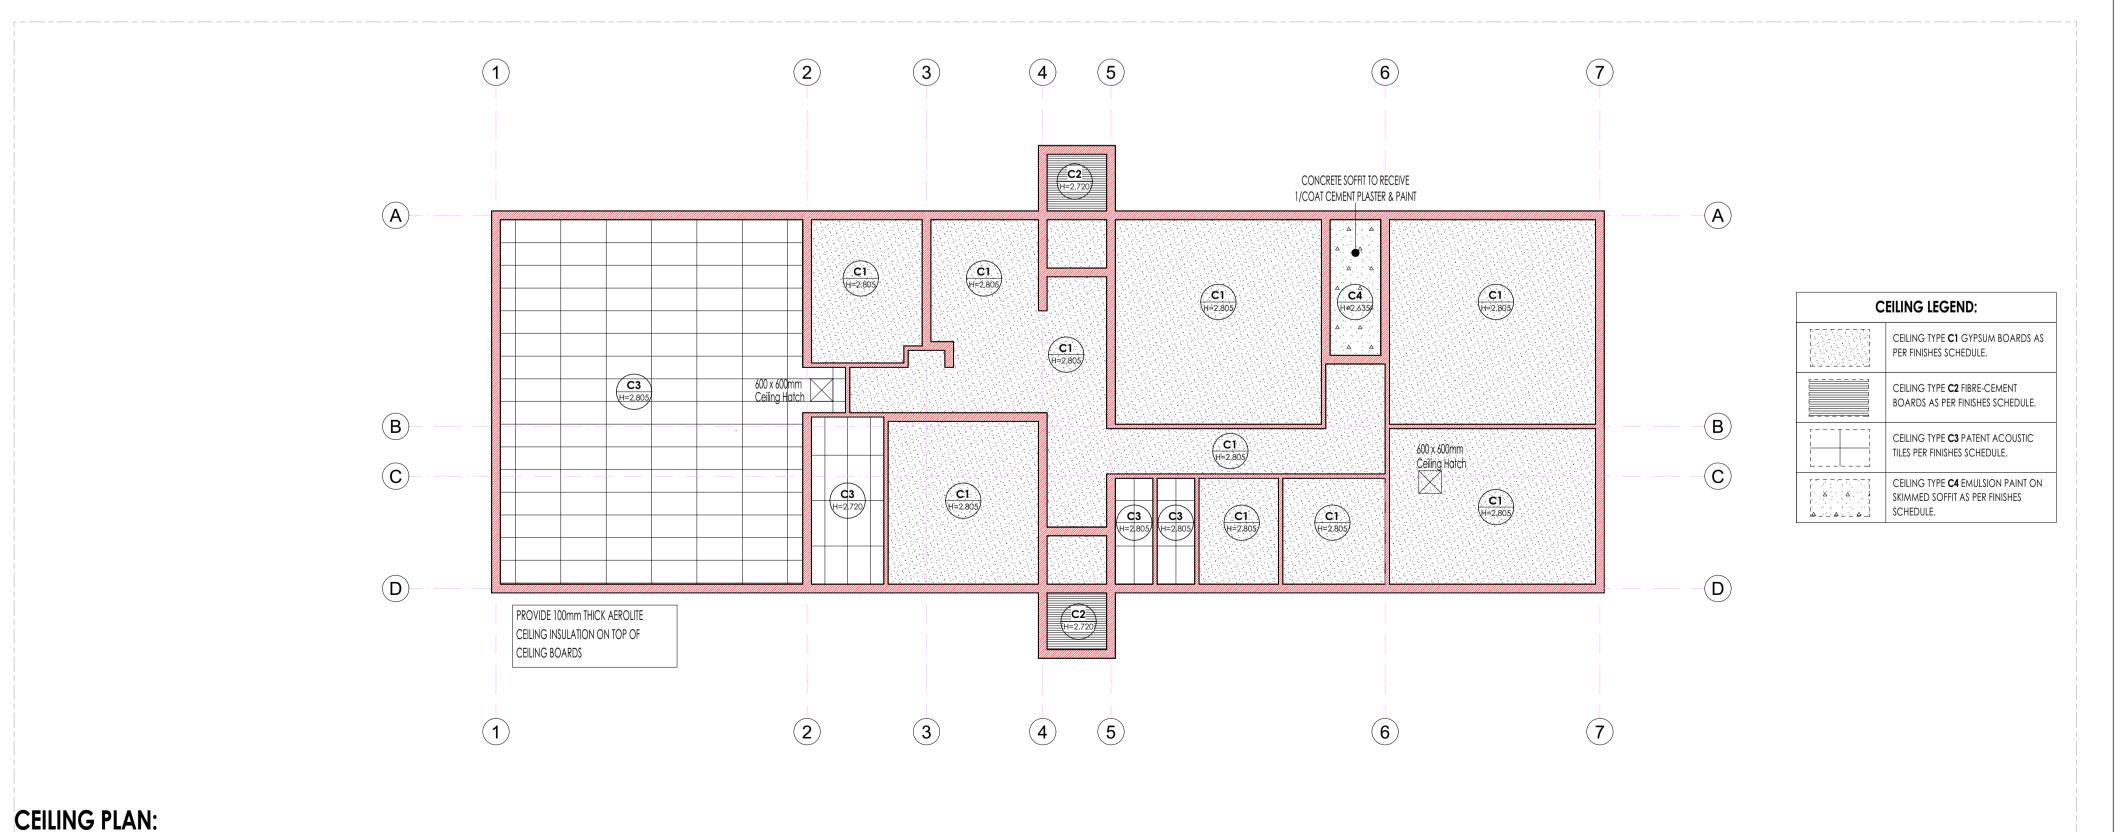

Gutter: 150mm Wide x 100mm Deep x 0.6mm Eaves Gutter of Commercial Grade Steel With Class 7275 Galvanising To Comply With SABS 934 or latest Revision Fixed To Painted Fibre Cement Fascia Board Together with standard accessories discharging into Rainwater Downpipes.

Downpipe: 110 x110 x 0.6mm Thick Commercial Grade Galvanised Steel Sheet With Class Z275 Galvanising To Comply With SABS 934 or Latest Revision to or built into walls or cast in concrete columns fixed to brickwork or steel including brackets and self-taping screws To Manufacturer Installation Instructions

Fascia board: 250 x 10 mm Fibre- Cement Fascia/Barge Board, Screw Fixed To Truss Ends & Counter Batten With Countersunk Brass Screws. Prepare & Apply One Universal Undercoat & Two Coats Super Acrylic P.V.A.

Scale 1:100.







### F1: FULLY FLEXIBLE TILES (Corrosive Resistant & Anti-Slippery)

300 x 300 x 2.0mm thick (colour type to architects approval), OR EQUAL AND APPROVED, quartz reinforced semi-flexible vinyl floor tiles to SABS Specification 581: 1992 (or later revision), and laid to SABS 070 (or later revision) and in accordance to manufacturer's specifications on cement screed subfloor. Fittings to include, ribbed angle tiles where there is change of level & Movement Joints of 6mm Wide With Patent Aluminium Movement Joints Strips Consisting Of Synthetic Fibre Inserts Installed At Intervals As Per Manufacturer's Instruction. Colour and pattern to architects approval.

### F2: PORCELAIN TILES -MATT

600 x 600 x10mm thick matt porcelain tile to comply with SABS 1449 laid on approved pattern by an approv