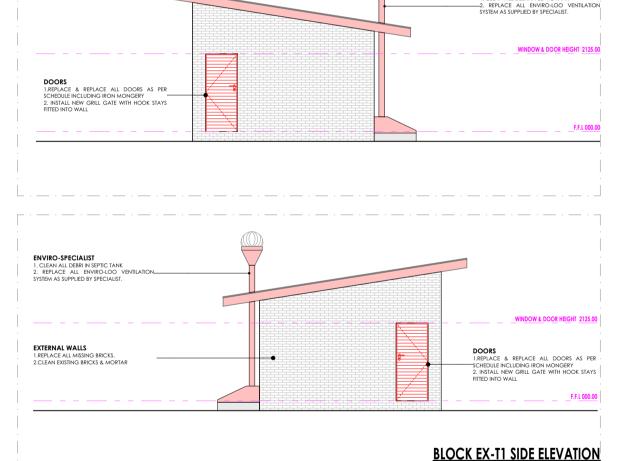

**BID NUMBER: LDPWRI-B/20306** 

APPOINTMENT OF A CONTRACTOR FOR THE DEMOLITIONS OF 3 CLASSROOMS, 20 PIT TOILETS AND 2 x TANK HOUSE, RENOVATIONS TO 27 ENVIROLOO TOILETS AND 12 CLASSROOMS AND THE CONSTRUCTION OF MEDIUM ADMIN, 14 CLASSROOMS, 8 ENVIROLOO TOILET SEATS AND 8 SEATER WATERBORNE TOILETS AND EXTERNAL WORKS AT MATIMU SECONDARY SCHOOL IN MOPANI DISTRICT.