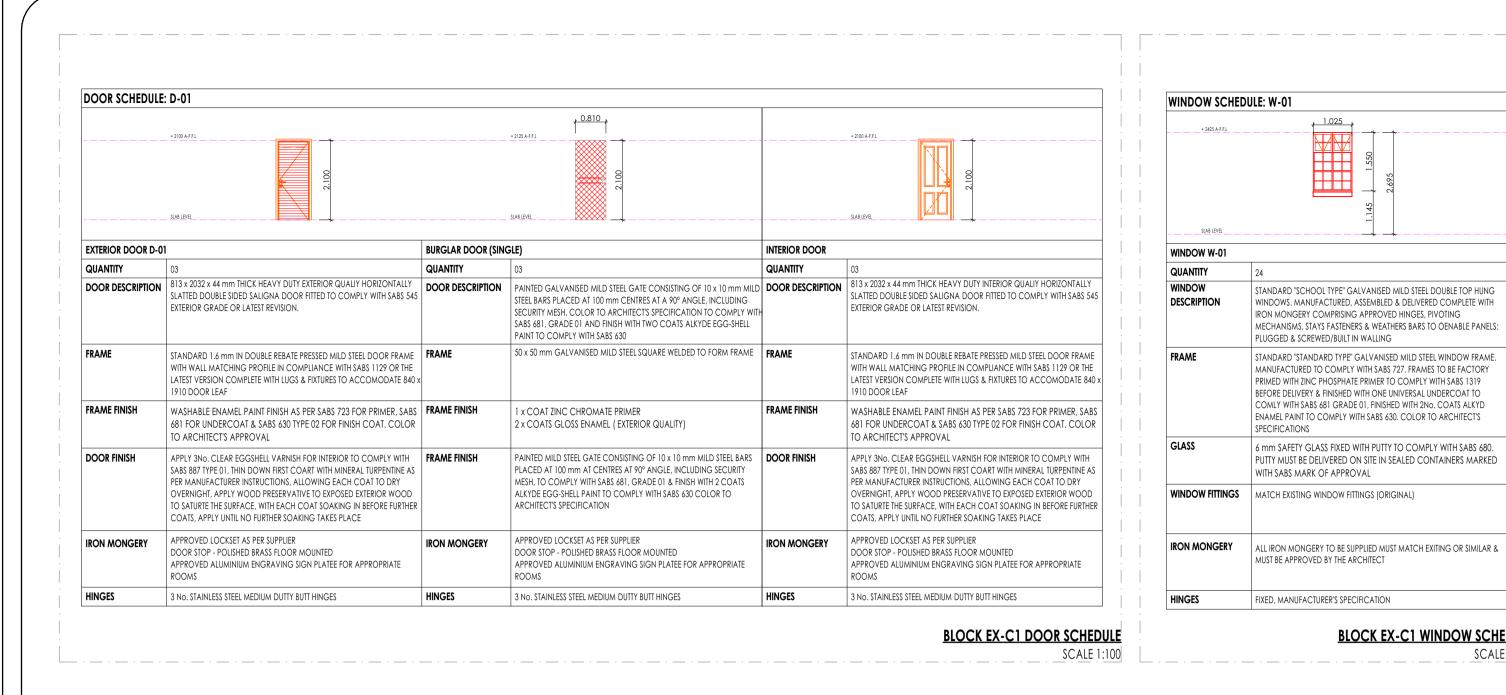

d size 2400mm x 1200mm and 80kg/mÑ and finished with white metalized foil. Galvanised Steel (GI) Gutter: 150mm Wide x 100mm Deep x 0.6mm Eaves Gutter of Commercial Grade Steel With Class 7275 Galvanising To

Insulation: SHALL EITHER BE: 1: where there are acoustic ceilings susspeded board, a heavy duty "Aluminium sisalation foil" shall be installed

Comply With SABS 934 or latest Revision Fixed To Painted Fibre Cement Fascia Board Together with standard accessories discharging into Downpipe: 110 x 110 x 0.6mm Thick Commercial Grade Galvanised Steel Sheet With Class 2275 Galvanising To Comply With SABS 934 or

Latest Revision to or built into walls or cast in concrete columns fixed to brickwork or steel including brackets and self-taping screws To Manufacturer Installation Instructions.









### **SANITARY SCHEDULE**

#### WC'S URINALS & SHOWER

Z1: CERAMIC STANDARD WC (CC)- CONCEALED CISTERN Vitreous china 90° outlet WC or equal and approved top inlet closed rim back-to-wall pan, Floor Mounted to comply with SABS 497 & Fitted with "Ju Thermoset Plastic Seat". Fitted with Concealed Flushina Cistern for WC 6-7 litres adjustable with small discharae valve access pneumatic discharae val Installed with dual flush ability & complete with all necessary fittings to manufacturer's specification and applicable SABS standards. Flush valve to be fitted with

reous china 900 outlet or equal and approved, top inlet closed rim back-to-wall pan to comply with SABS 497. Fitted with Cistern Installed complete with al necessary fittings to manufacturer's specification and applicable SABS