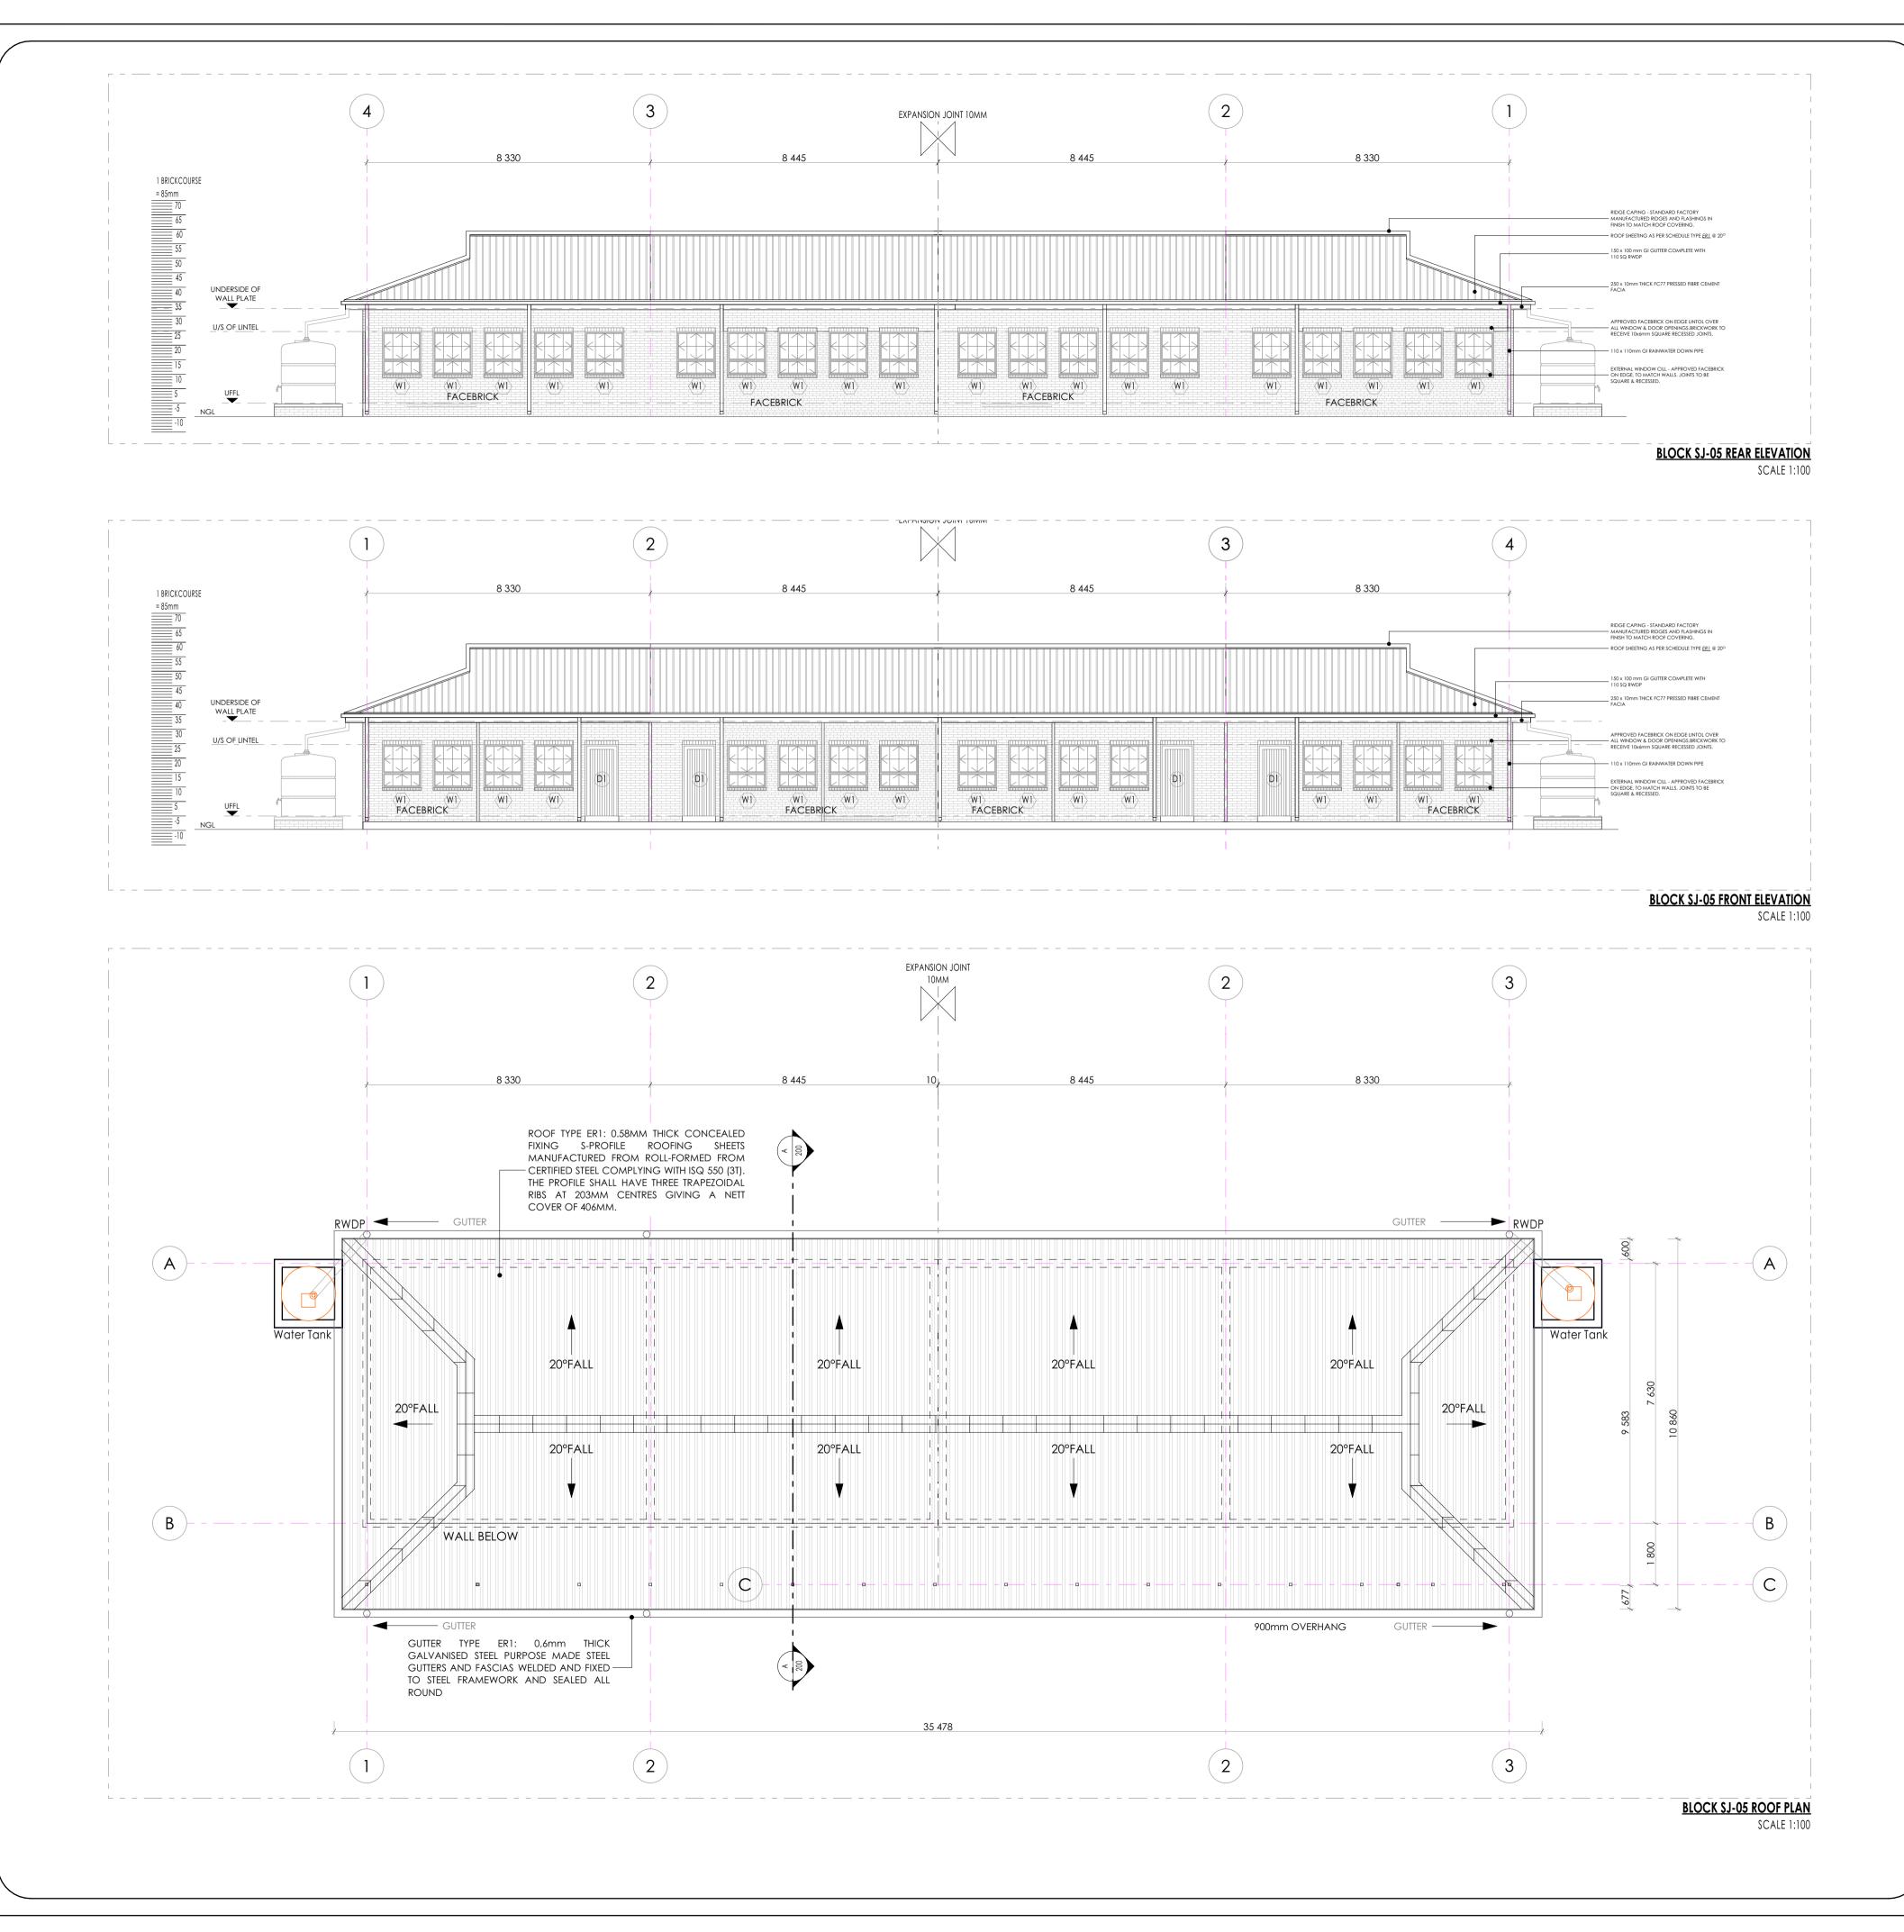

talized foil.

Galvanised Steel (GI) Gutter: 150mm Wide x 100mm Deep x 0.6mm Eaves Gutter of Commercial Grade Steel With Class 7275 Galvanising To Comply With SABS 934 or latest Revision Fixed To Painted Fibre Cement Fascia Board Together with standard accessories discharging into

Downpipe: 110 x110 x 0.6mm Thick Commercial Grade Galvanised Steel Sheet With Class Z275 Galvanising To Comply With SABS 934 or Latest Revision to or built into walls or cast in concrete columns fixed to brickwork or steel including brackets and self-taping screws To Manufacturer Installation Instructions.

Fascia board: 250 x 10 mm Fibre- Cement Fascia/Barge Board, Screw Fixed To Truss Ends & Counter Batten With Countersunk Brass Screws. Prepare & Apply One Universal Undercoat & Two Coats Super Acrylic P.V.A.



### F1: FULLY FLEXIBLE TILES (Corrosive Resistant & Anti-Slippery)

300 x 300 x 2.0mm thick (colour type to architects approval), OR EQUAL AND APPROVED, quartz reinforced semi-flexible vinyl floor tiles to SABS Specification 581: 1992 (or later revision), and laid to SABS 070 (or later revision) and in accordance to manufacturer's specifications on cement screed subfloor. Fittings to include, ribbed angle tiles where there is change of level & Movement Joints of 6mm Wide With Patent Aluminium Movement Joints Strips Consisting Of Synthetic Fibre Inserts Installed At Intervals As Per Manufacturer's Instruction. Colour and pattern to architects approval.

600 x 600 x10mm thick matt porcelain tile to comply with SABS 1449 laid on approved pattern by an approved specialist to comply with SABS