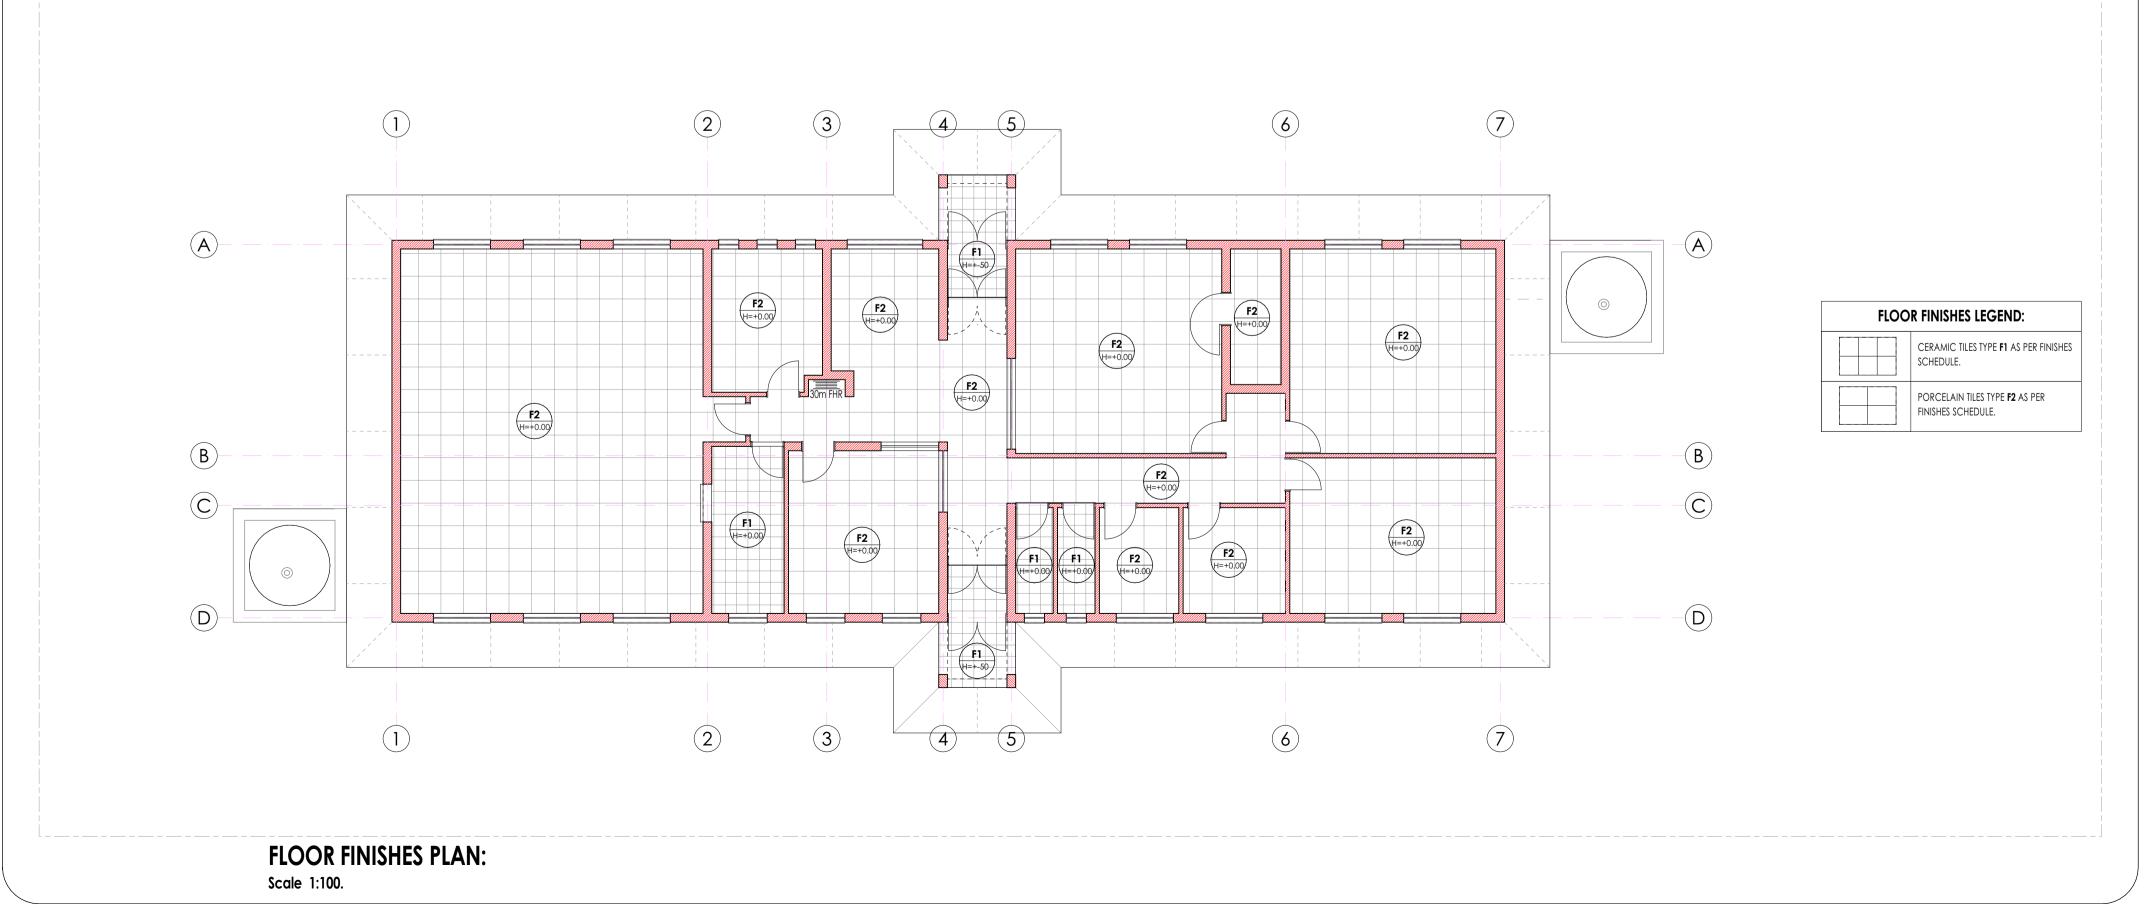

**BID NUMBER: LDPWRI-B/20306** 

APPOINTMENT OF A CONTRACTOR FOR THE DEMOLITIONS OF 3 CLASSROOMS, 20 PIT TOILETS AND 2 x TANK HOUSE, RENOVATIONS TO 27 ENVIROLOO TOILETS AND 12 CLASSROOMS AND THE CONSTRUCTION OF MEDIUM ADMIN, 14 CLASSROOMS, 8 ENVIROLOO TOILET SEATS AND 8 SEATER WATERBORNE TOILETS AND EXTERNAL WORKS AT MATIMU SECONDARY SCHOOL IN MOPANI DISTRICT.

CONTRACT No. LDPWRI-B/20306

Part C3: Scope of Works

C3.1 Special Notes to Bidders C3.2 OHS Specifications

Part C4 Drawings

REFURBISHMENT AND ADDITIONS AT MATIMU SECONDARY SCHOOL IN MOPANI DISTRICT.

CONTRACT No. LDPWRI-B/20306