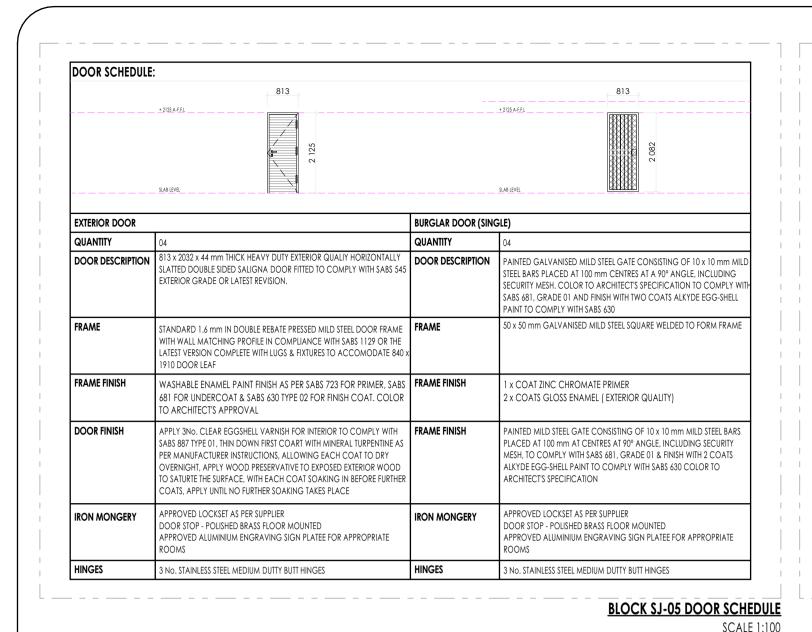

etalized foil. Galvanised Steel (GI) Gutter: 150mm Wide x 100mm Deep x 0.6mm Eaves Gutter of Commercial Grade Steel With Class Z275 Galvanising To

Comply With SABS 934 or latest Revision Fixed To Painted Fibre Cement Fascia Board Together with standard accessories discharging into Downpipe: 110 x110 x 0.6mm Thick Commercial Grade Galvanised Steel Sheet With Class Z275 Galvanising To Comply With SABS 934 or Latest Revision to or built into walls or cast in concrete columns fixed to brickwork or steel including brackets and self-taping screws To

Manufacturer Installation Instructions. Fascia board: 250 x 10 mm Fibre- Cement Fascia/Barge Board, Screw Fixed To Truss Ends & Counter Batten With Countersunk Brass Screws. Prepare & Apply One Universal Undercoat & Two Coats Super Acrylic P.V.A.



FACEBRICK

WINDOW SCHEDULE: CHANTITY ANDARD "SCHOOL TYPE" GALVANISED MILD STEEL DOUBLE SIDE HUNG DESCRIPTION INDOWS, MANUFACTURED, ASSEMBLED & DELIVERED COMPLETE WITH RON MONGERY COMPRISING APPROVED HINGES, PIVOTING ECHANISMS, STAYS FASTENERS & WEATHERS BARS TO OENABLE PANELS JGGED & SCREWED/BUILT IN WALLING ANDARD "STANDARD TYPE" GALVANISED MILD STEEL WINDOW FRAME. NUFACTURED TO COMPLY WITH SABS 727, FRAMES TO BE FACTOR RIMED WITH ZINC PHOSPHATE PRIMER TO COMPLY WITH SABS 1319 EFORE DELIVERY & FINISHED WITH ONE UNIVERSAL UNDERCOAT TO OMLY WITH SABS 681 GRADE 01, FINISHED WITH 2No. COATS ALKYD AMEL PAINT TO COMPLY WITH SABS 630. COLOR TO ARCHITECT'S mm SAFETY GLASS FIXED WITH PUTTY TO COMPLY WITH SABS 680. UTTY MUST BE DELIVERED ON SITE IN SEALED CONTAINERS MARKED ITH SABS MARK OF APPROV