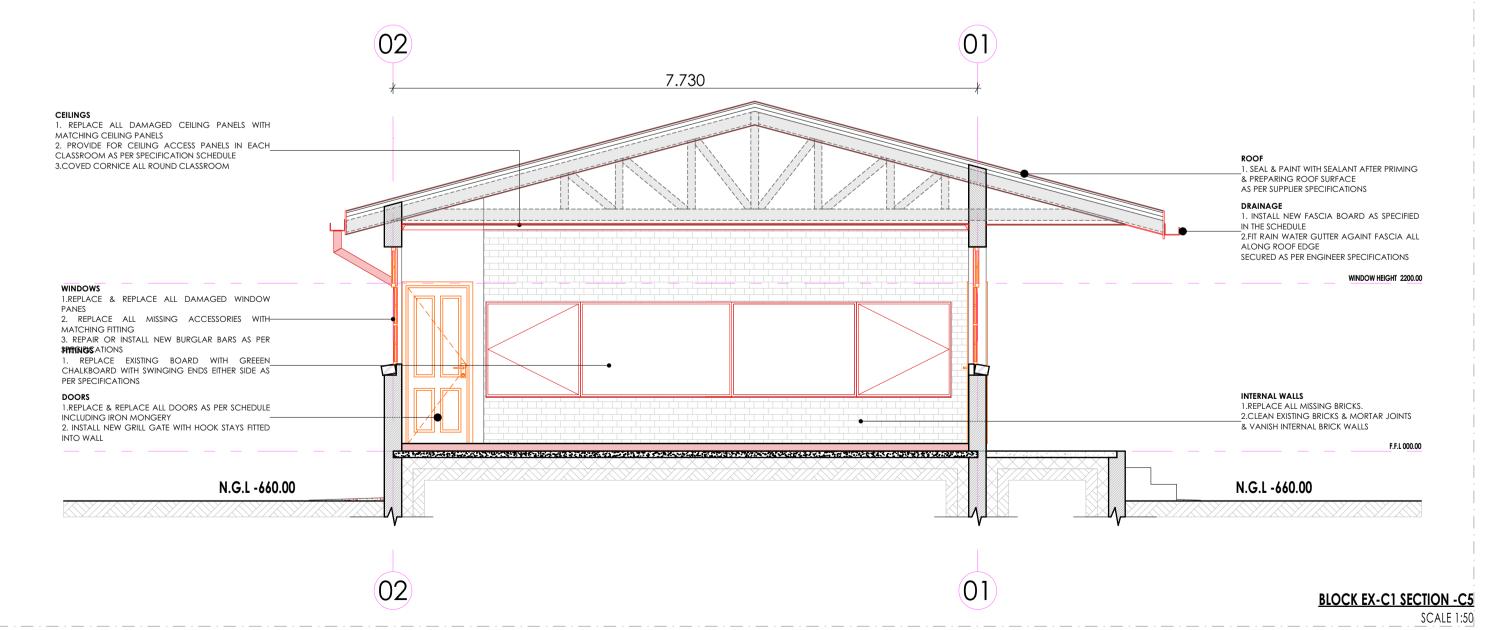

ze 2400mm x 1200mm and 80kg/mÑ and finished with white metalized foil. Galvanised Steel (GI) Gutter: 150mm Wide x 100mm Deep x 0.6mm Eaves Gutter of Commercial Grade Steel With Class 7275 Galvanising To

Insulation: SHALL EITHER BE: 1: where there are acoustic ceilings susspeded board, a heavy duty "Aluminium sisalation foil" shall be installed

Comply With SABS 934 or latest Revision Fixed To Painted Fibre Cement Fascia Board Together with standard accessories discharging into Downpipe: 110 x 110 x 0.6mm Thick Commercial Grade Galvanised Steel Sheet With Class 2275 Galvanising To Comply With SABS 934 or

Latest Revision to or built into walls or cast in concrete columns fixed to brickwork or steel including brackets and self-taping screws To Manufacturer Installation Instructions.









### **SANITARY SCHEDULE**

#### WC'S URINALS & SHOWER

Z1: CERAMIC STANDARD WC (CC)- CONCEALED CISTERN Vitreous china 90° outlet WC or equal and approved top inlet closed rim back-to-wall pan, Floor Mounted to comply with SABS 497 & Fitted with "Ju Thermoset Plastic Seat". Fitted with Concealed Flushina Cistern for WC 6-7 litres adjustable with small discharae valve access pneumatic discharae val Installed with dual flush ability & complete with all necessary fittings to manufacturer's specification and applicable SABS standards. Flush valve to be fitted with

reous china 900 outlet or equal and approved, top inlet closed rim back-to-wall pan to comply with SABS 497. Fitted with Cistern Installed complete with al necessary fittings to manufacturer's specification and applicable SABS stan