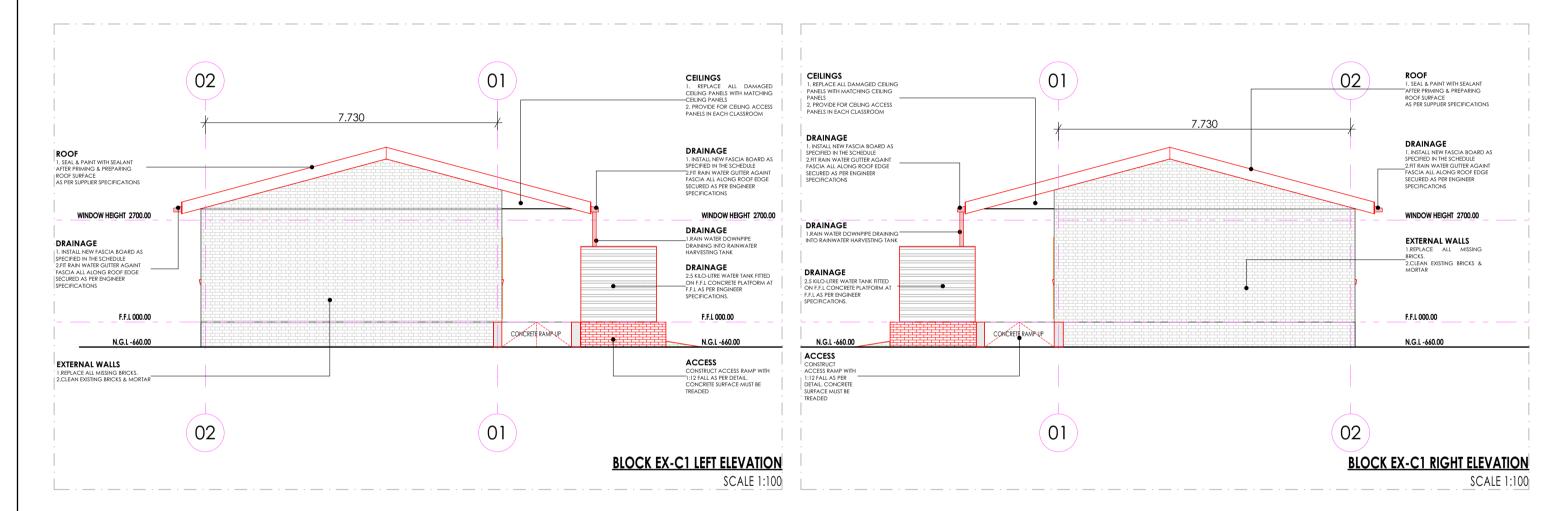

size 2400mm x 1200mm and 80kg/mÑ and finished with white metalized foil. Galvanised Steel (GI) Gutter: 150mm Wide x 100mm Deep x 0.6mm Eaves Gutter of Commercial Grade Steel With Class 7275 Galvanising To

Insulation: SHALL EITHER BE: 1: where there are acoustic ceilings susspeded board, a heavy duty "Aluminium sisalation foil" shall be installed

Comply With SABS 934 or latest Revision Fixed To Painted Fibre Cement Fascia Board Together with standard accessories discharging into Downpipe: 110 x 110 x 0.6mm Thick Commercial Grade Galvanised Steel Sheet With Class 2275 Galvanising To Comply With SABS 934 or

Latest Revision to or built into walls or cast in concrete columns fixed to brickwork or steel including brackets and self-taping screws To Manufacturer Installation Instructions.









### **SANITARY SCHEDULE**

#### WC'S URINALS & SHOWER

Z1: CERAMIC STANDARD WC (CC)- CONCEALED CISTERN Vitreous china 90° outlet WC or equal and approved top inlet closed rim back-to-wall pan, Floor Mounted to comply with SABS 497 & Fitted with "Ju Thermoset Plastic Seat". Fitted with Concealed Flushina Cistern for WC 6-7 litres adjustable with small discharae valve access pneumatic discharae val Installed with dual flush ability & complete with all necessary fittings to manufacturer's specification and applicable SABS standards. Flush valve to be fitted with

reous china 900 outlet or equal and approved, top inlet closed rim back-to-wall pan to comply with SABS 497. Fitted with Cistern Installed complete with al necessary fittings to manufacturer's specification and applicable SABS st