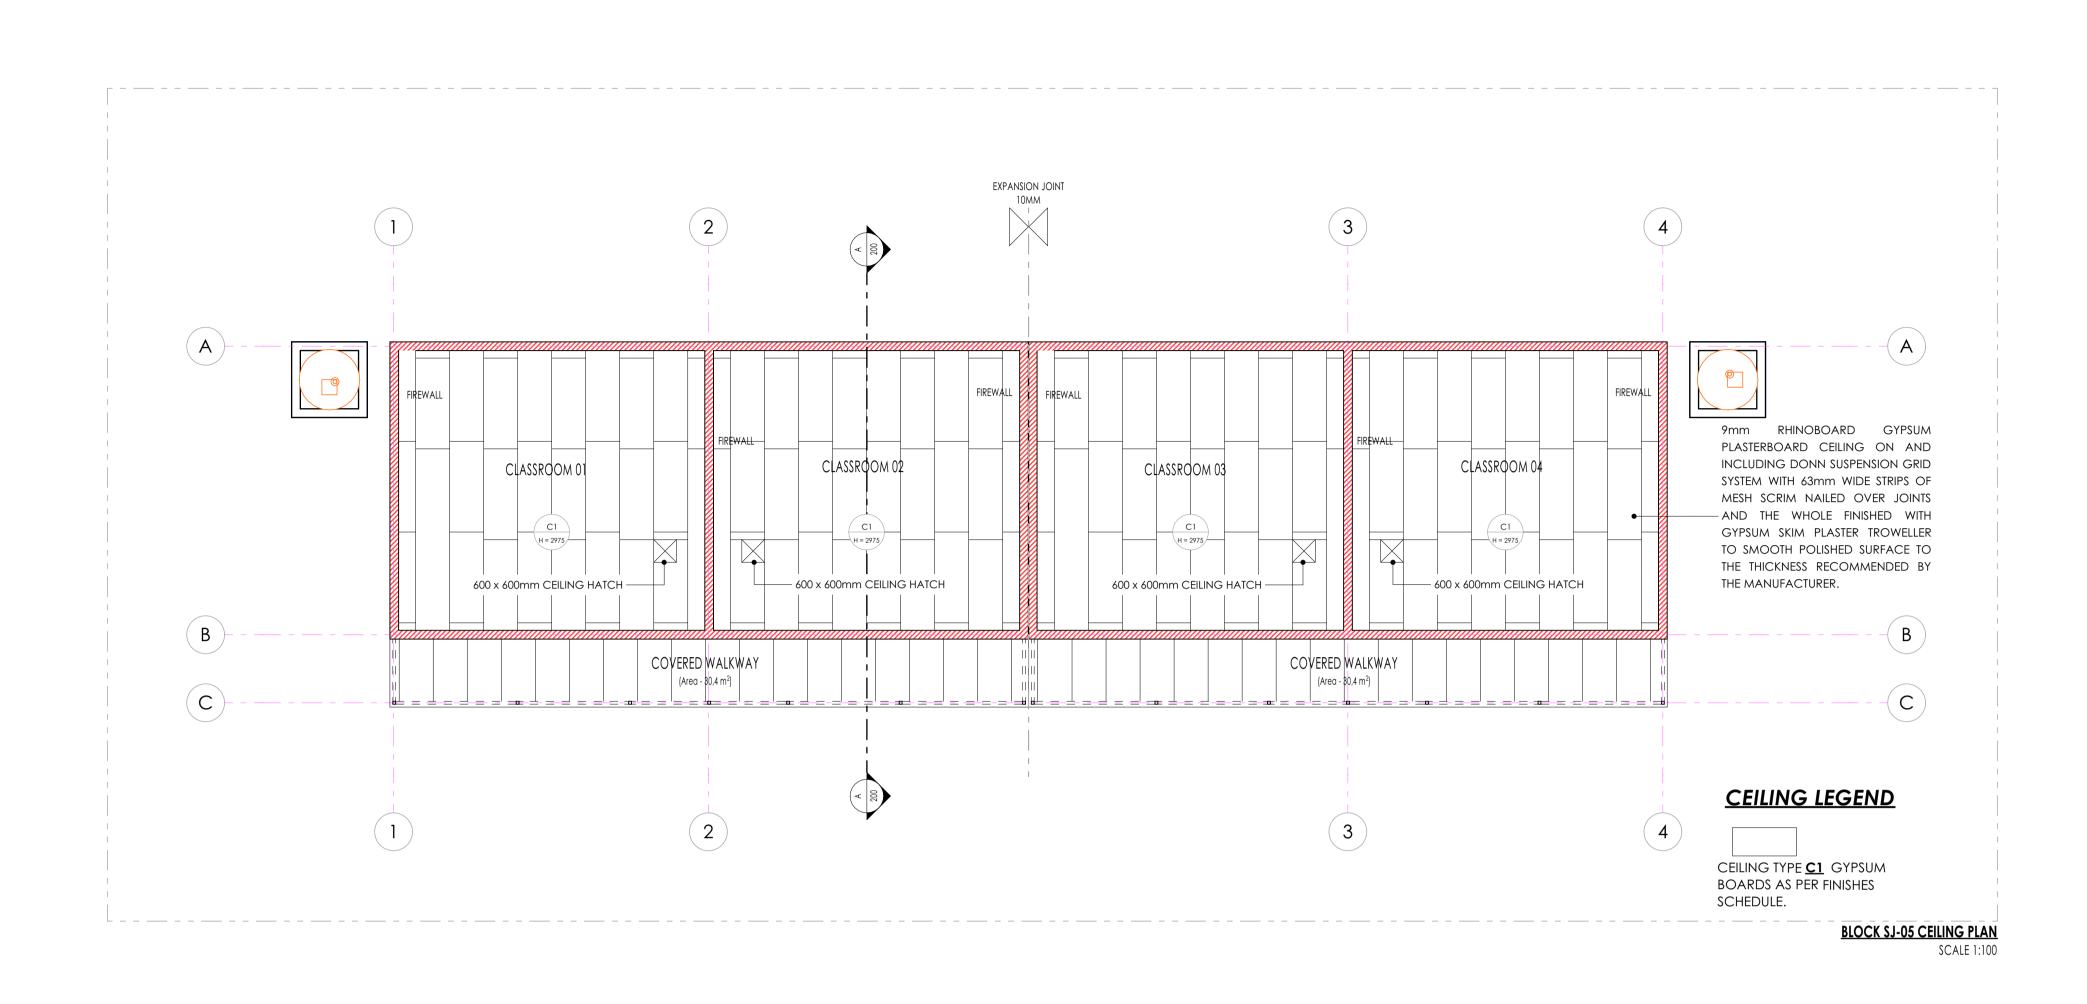

talized foil.

Galvanised Steel (GI) Gutter: 150mm Wide x 100mm Deep x 0.6mm Eaves Gutter of Commercial Grade Steel With Class 2275 Galvanising To Comply With SABS 934 or latest Revision Fixed To Painted Fibre Cement Fascia Board Together with standard accessories discharging into

Downpipe: 110 x110 x 0.6mm Thick Commercial Grade Galvanised Steel Sheet With Class Z275 Galvanising To Comply With SABS 934 or Latest Revision to or built into walls or cast in concrete columns fixed to brickwork or steel including brackets and self-taping screws To Manufacturer Installation Instructions.

Fascia board: 250 x 10 mm Fibre- Cement Fascia/Barge Board, Screw Fixed To Truss Ends & Counter Batten With Countersunk Brass Screws. Prepare & Apply One Universal Undercoat & Two Coats Super Acrylic P.V.A.







### F1: FULLY FLEXIBLE TILES (Corrosive Resistant & Anti-Slippery)

300 x 300 x 2.0mm thick (colour type to architects approval), OR EQUAL AND APPROVED, quartz reinforced semi-flexible vinyl floor tiles to SABS Specification 581: 1992 (or later revision), and laid to SABS 070 (or later revision) and in accordance to manufacturer's specifications on cement screed subfloor. Fittings to include, ribbed angle tiles where there is change of level & Movement Joints of 6mm Wide With Patent Aluminium Movement Joints Strips Consisting Of Synthetic Fibre Inserts Installed At Intervals As Per Manufacturer's Instruction. Colour and pattern to architects approval

#### F2: PORCELAIN TILES -MATT

600 x 600 x10mm thick matt porcelain tile to comply with SABS 1449 laid on approved pattern by an appr