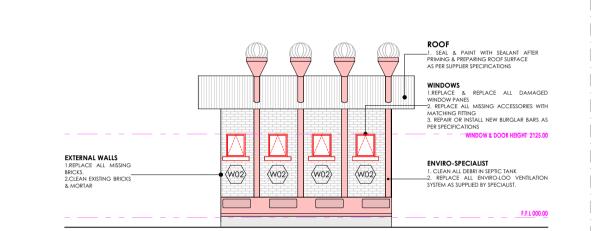

**BID NUMBER: LDPWRI-B/20306** 

APPOINTMENT OF A CONTRACTOR FOR THE DEMOLITIONS OF 3 CLASSROOMS, 20 PIT TOILETS AND 2 x TANK HOUSE, RENOVATIONS TO 27 ENVIROLOO TOILETS AND 12 CLASSROOMS AND THE CONSTRUCTION OF MEDIUM ADMIN, 14 CLASSROOMS, 8 ENVIROLOO TOILET SEATS AND 8 SEATER WATERBORNE TOILETS AND EXTERNAL WORKS AT MATIMU SECONDARY SCHOOL IN MOPANI DISTRICT.