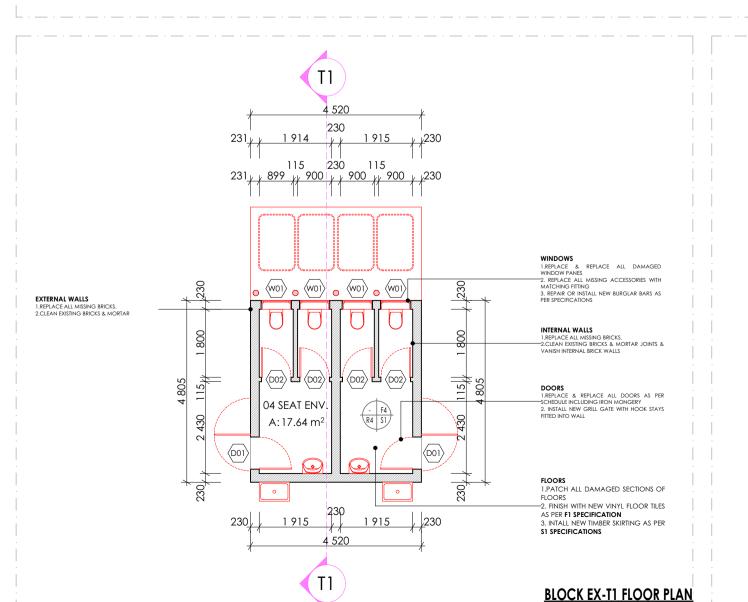

**BID NUMBER: LDPWRI-B/20306** 

APPOINTMENT OF A CONTRACTOR FOR THE DEMOLITIONS OF 3 CLASSROOMS, 20 PIT TOILETS AND 2 x TANK HOUSE, RENOVATIONS TO 27 ENVIROLOO TOILETS AND 12 CLASSROOMS AND THE CONSTRUCTION OF MEDIUM ADMIN, 14 CLASSROOMS, 8 ENVIROLOO TOILET SEATS AND 8 SEATER WATERBORNE TOILETS AND EXTERNAL WORKS AT MATIMU SECONDARY SCHOOL IN MOPANI DISTRICT.