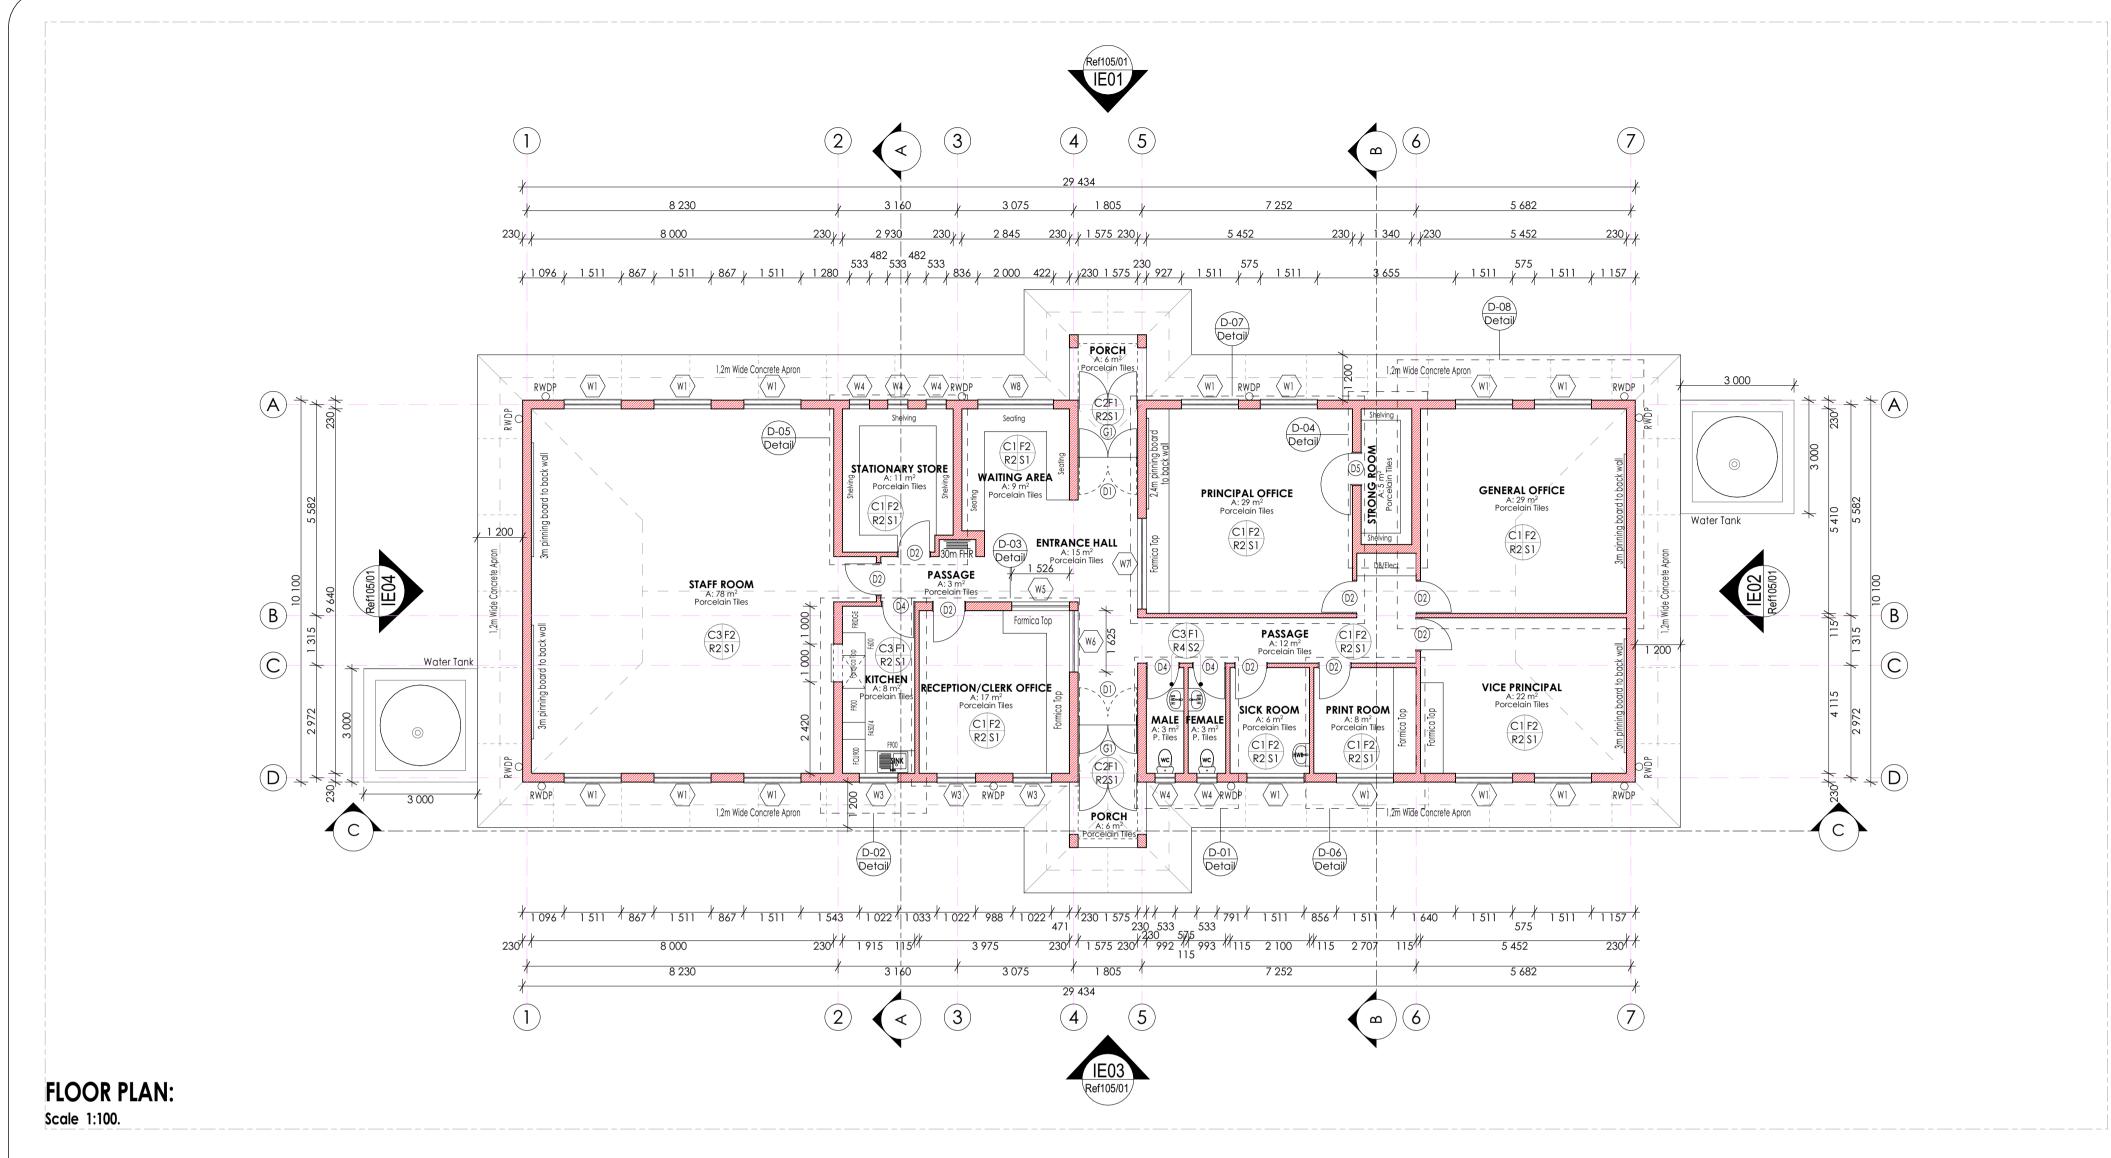

**BID NUMBER: LDPWRI-B/20306** 

APPOINTMENT OF A CONTRACTOR FOR THE DEMOLITIONS OF 3 CLASSROOMS, 20 PIT TOILETS AND 2 x TANK HOUSE, RENOVATIONS TO 27 ENVIROLOO TOILETS AND 12 CLASSROOMS AND THE CONSTRUCTION OF MEDIUM ADMIN, 14 CLASSROOMS, 8 ENVIROLOO TOILET SEATS AND 8 SEATER WATERBORNE TOILETS AND EXTERNAL WORKS AT MATIMU SECONDARY SCHOOL IN MOPANI DISTRICT.

CONTRACT No. LDPWRI-B/20306

Part C3: Scope of Works

C3.1 Special Notes to Bidders C3.2 OHS Specifications

Part C4 Drawings

REFURBISHMENT AND ADDITIONS AT MATIMU SECONDARY SCHOOL IN MOPANI DISTRICT.

CONTRACT No. LDPWRI-B/20306