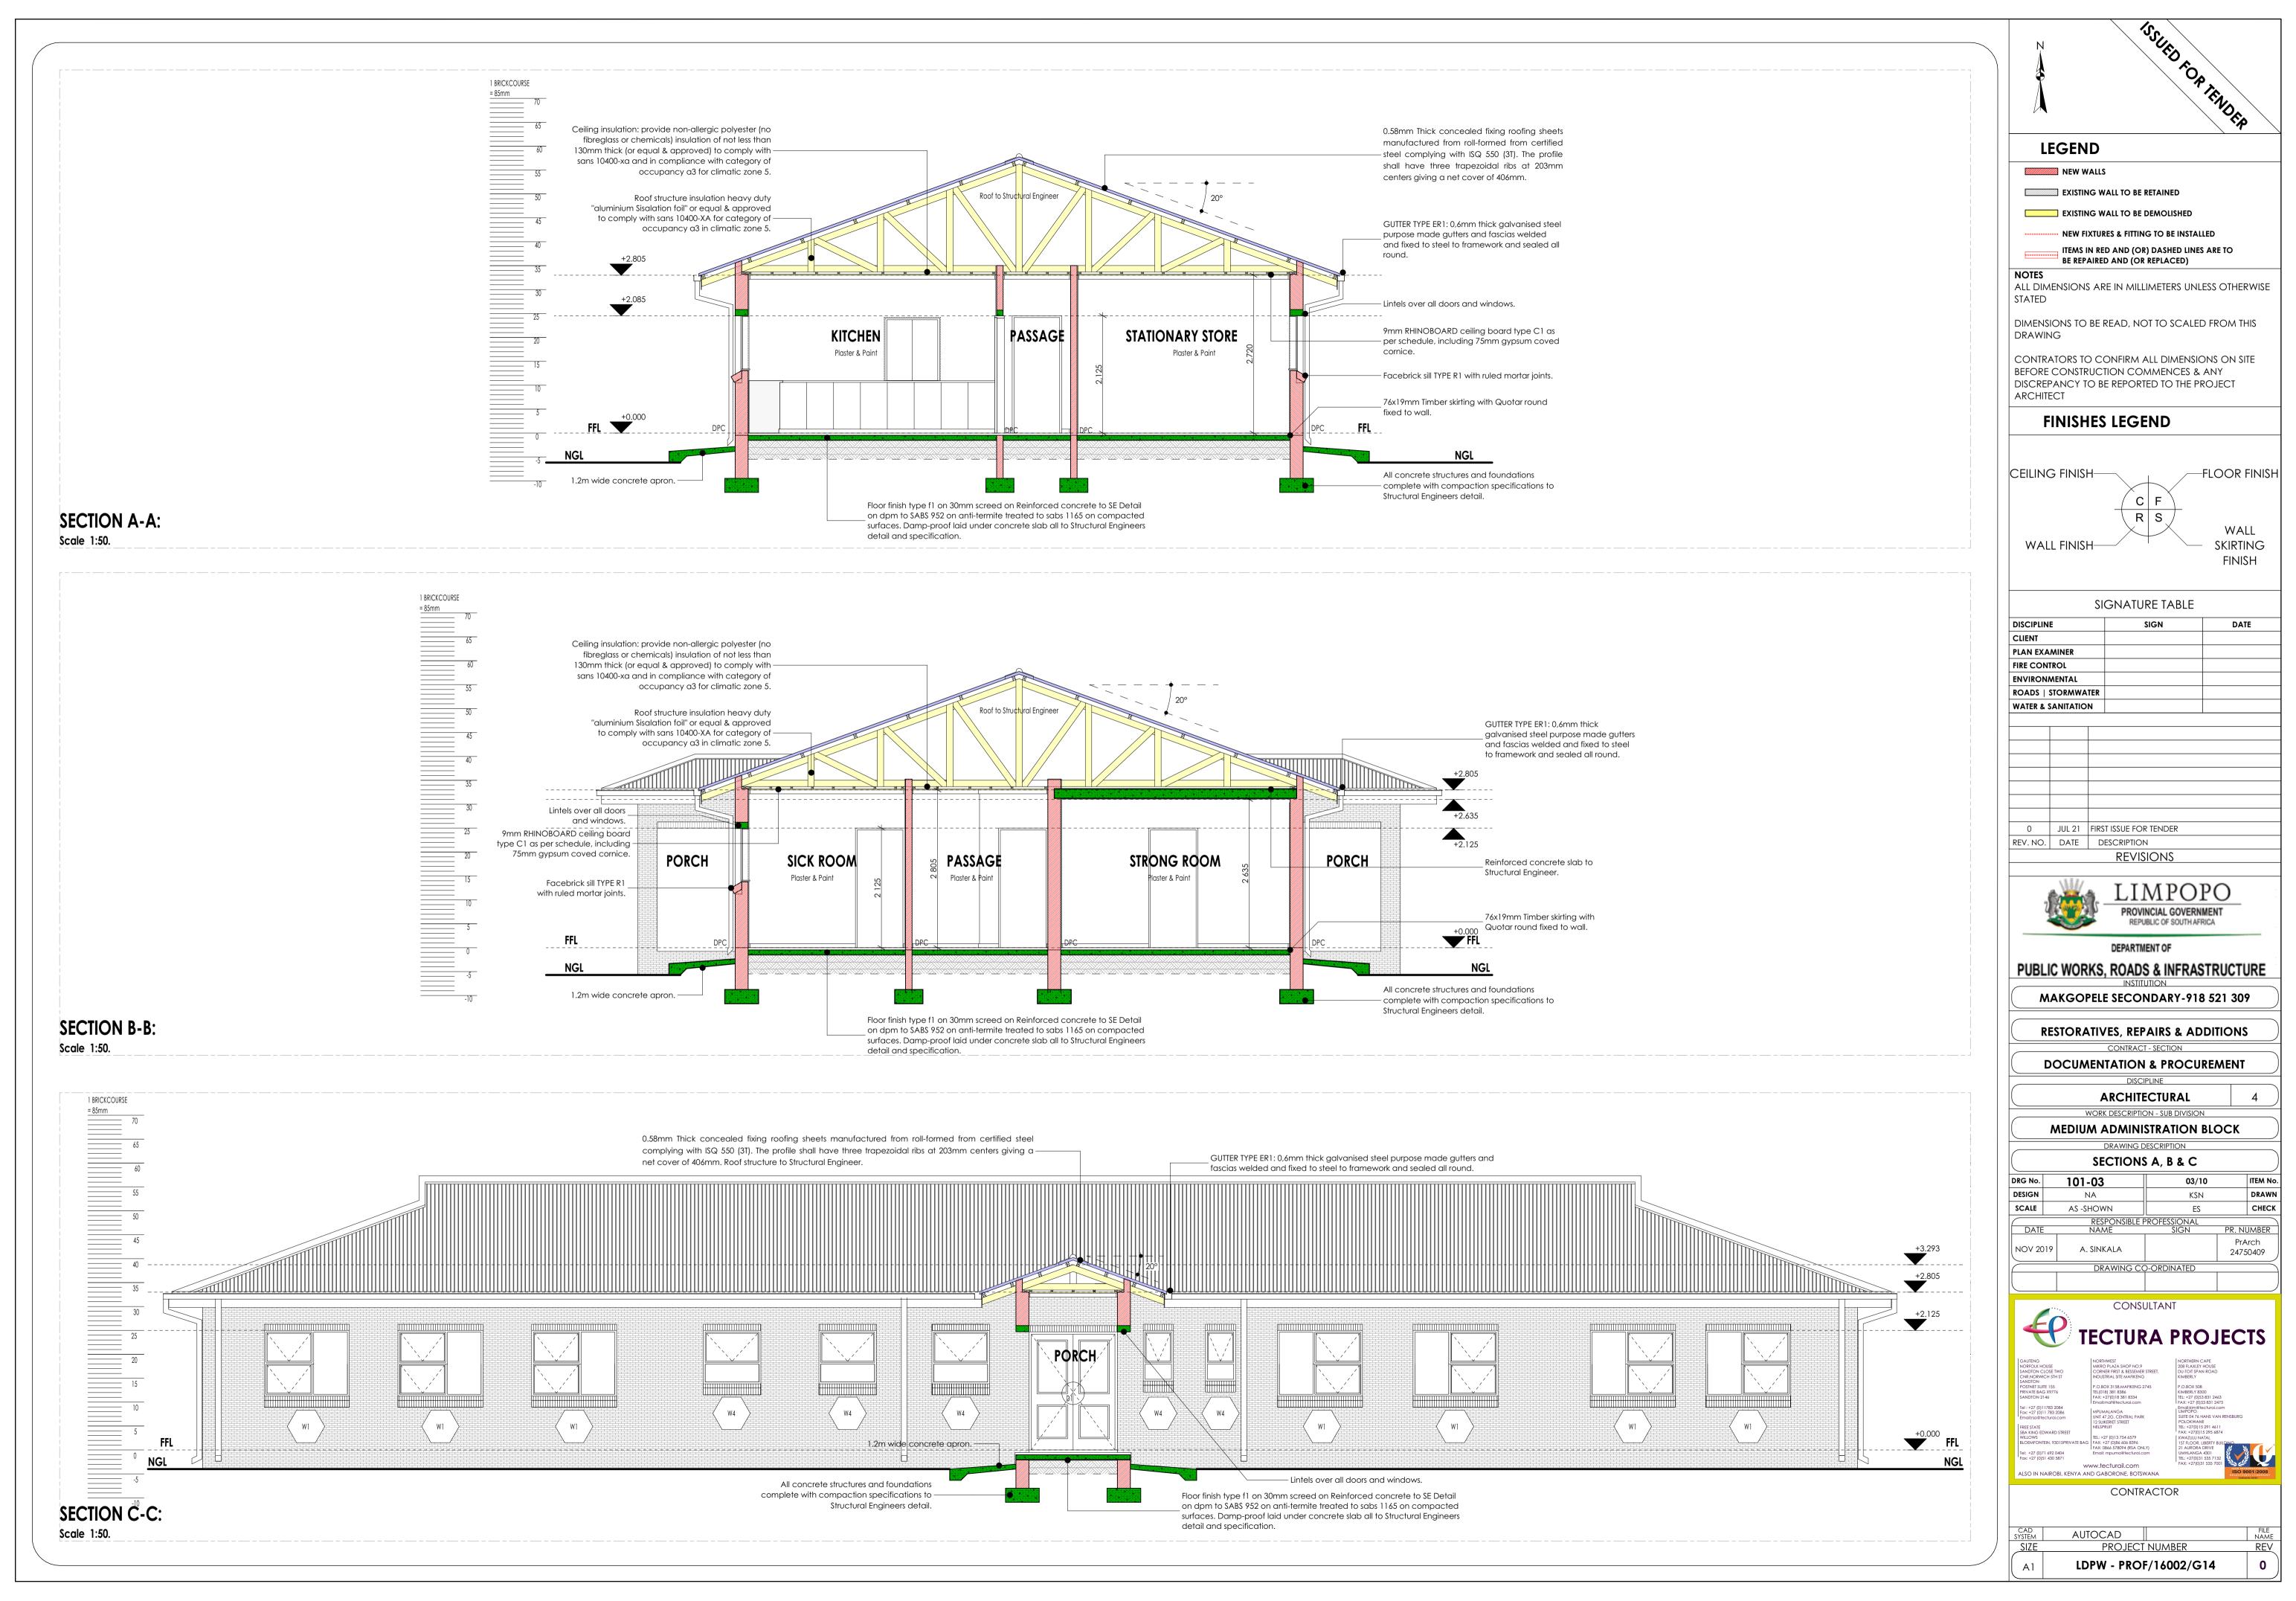

CONTRACT No. LDPWRI-B/20306

Part C3: Scope of Works

C3.1 Special Notes to Bidders C3.2 OHS Specifications

Part C4 Drawings

REFURBISHMENT AND ADDITIONS AT MATIMU SECONDARY SCHOOL IN MOPANI DISTRICT.

CONTRACT No. LDPWRI-B/20306