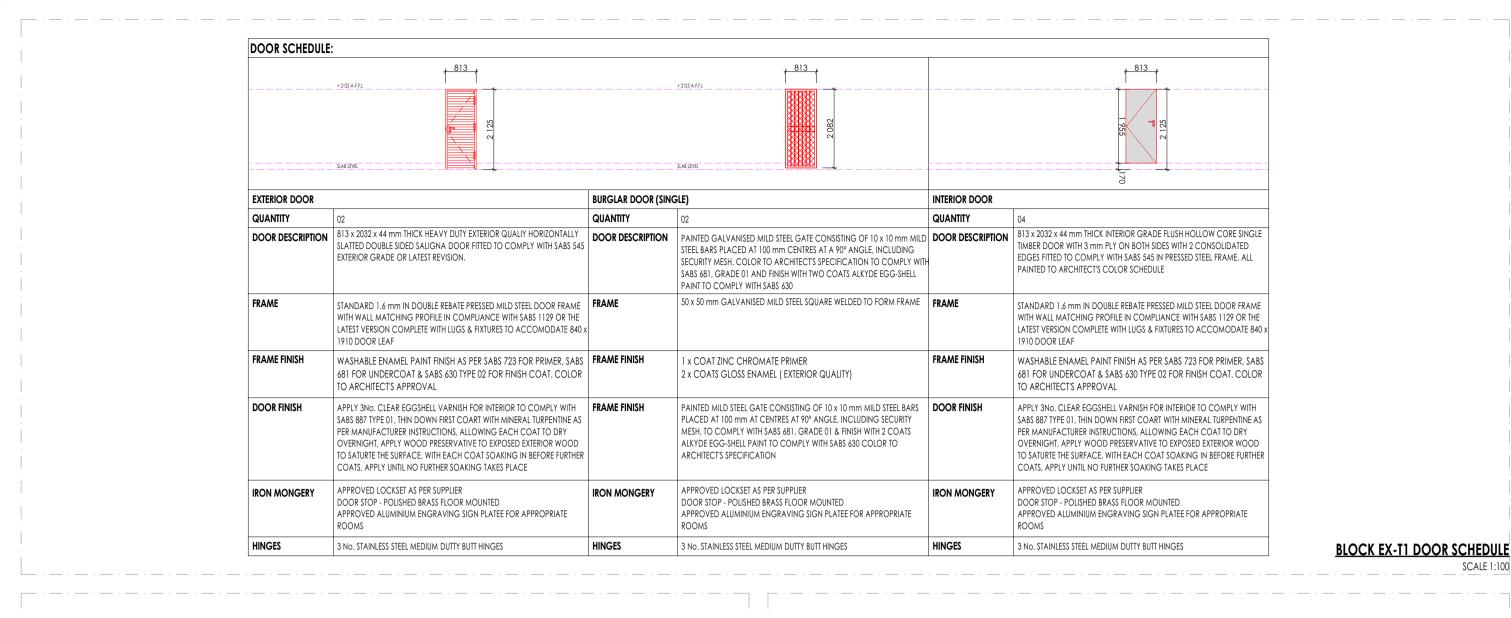

etalized foil

Galvanised Steel (GI) Gutter: 150mm Wide x 100mm Deep x 0.6mm Eaves Gutter of Commercial Grade Steel With Class 2275 Galvanising To Comply With SABS 934 or latest Revision Fixed To Painted Fibre Cement Fascia Board Together with standard accessories discharging into

Downpipe: 110 x110 x 0.6mm Thick Commercial Grade Galvanised Steel Sheet With Class Z275 Galvanising To Comply With SABS 934 or Latest Revision to or built into walls or cast in concrete columns fixed to brickwork or steel including brackets and self-taping screws To Manufacturer Installation Instructions.

Fascia board: 250 x 10 mm Fibre- Cement Fascia/Barge Board, Screw Fixed To Truss Ends & Counter Batten With Countersunk Brass Screws. Prepare & Apply One Universal Undercoat & Two Coats Super Acrylic P.V.A.



**BLOCK EX-T1 FRONT ELEVATION** 









WINDOW SCHEDULE: QUANTITY WINDOW WINDOW STANDARD "SCHOOL TYPE" GALVANISED MILD STEEL DOUBLE SIDE HUNG STANDARD "SCHOOL TYPE" GALVANISED MILD STEEL DOUBLE SIDE HUNG DESCRIPTION WINDOWS. MANUFACTURED, ASSEMBLED & DELIVERED COMPLETE WITH DESCRIPTION WINDOWS, MANUFACTURED, ASSEMBLED & DELIVERED COMPLETE WITH IRON MONGERY COMPRISING APPROVED HINGES, PIVOTING IRON MONGERY COMPRISING APPROVED HINGES, PIVOTING MECHANISMS, STAYS FASTENERS & WEATHERS BARS TO OENABLE PANELS IECHANISMS, STAYS FASTENERS & WEATHERS BARS TO OENABLE PANELS PLUGGED & SCREWED/BUILT IN WALLING PLUGGED & SCREWED/BUILT IN WALLING STANDARD "STANDARD TYPE" GALVANISED MILD STEEL WINDOW FRAME. FRAME STANDARD "STANDARD TYPE" GALVANISED MILD STEEL WINDOW FRAME MANUFACTURED TO COMPLY WITH S