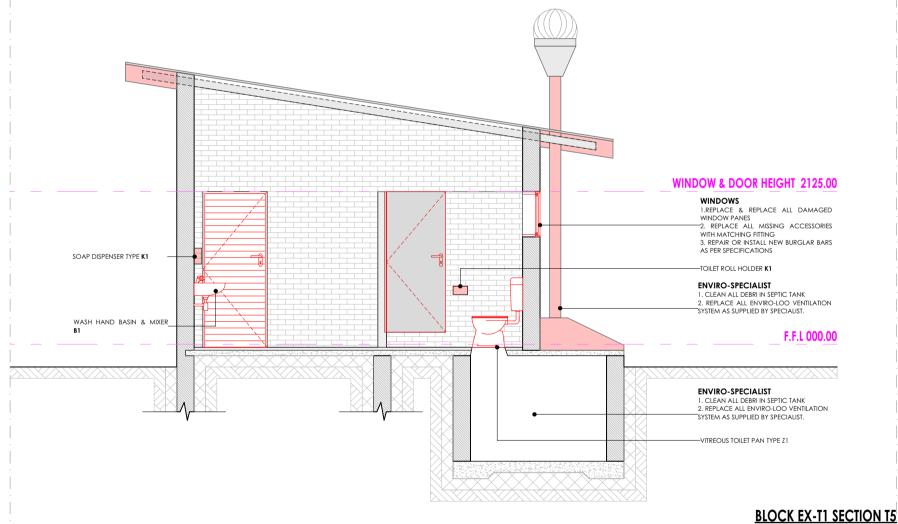

**BID NUMBER: LDPWRI-B/20306** 

APPOINTMENT OF A CONTRACTOR FOR THE DEMOLITIONS OF 3 CLASSROOMS, 20 PIT TOILETS AND 2 x TANK HOUSE, RENOVATIONS TO 27 ENVIROLOO TOILETS AND 12 CLASSROOMS AND THE CONSTRUCTION OF MEDIUM ADMIN, 14 CLASSROOMS, 8 ENVIROLOO TOILET SEATS AND 8 SEATER WATERBORNE TOILETS AND EXTERNAL WORKS AT MATIMU SECONDARY SCHOOL IN MOPANI DISTRICT.