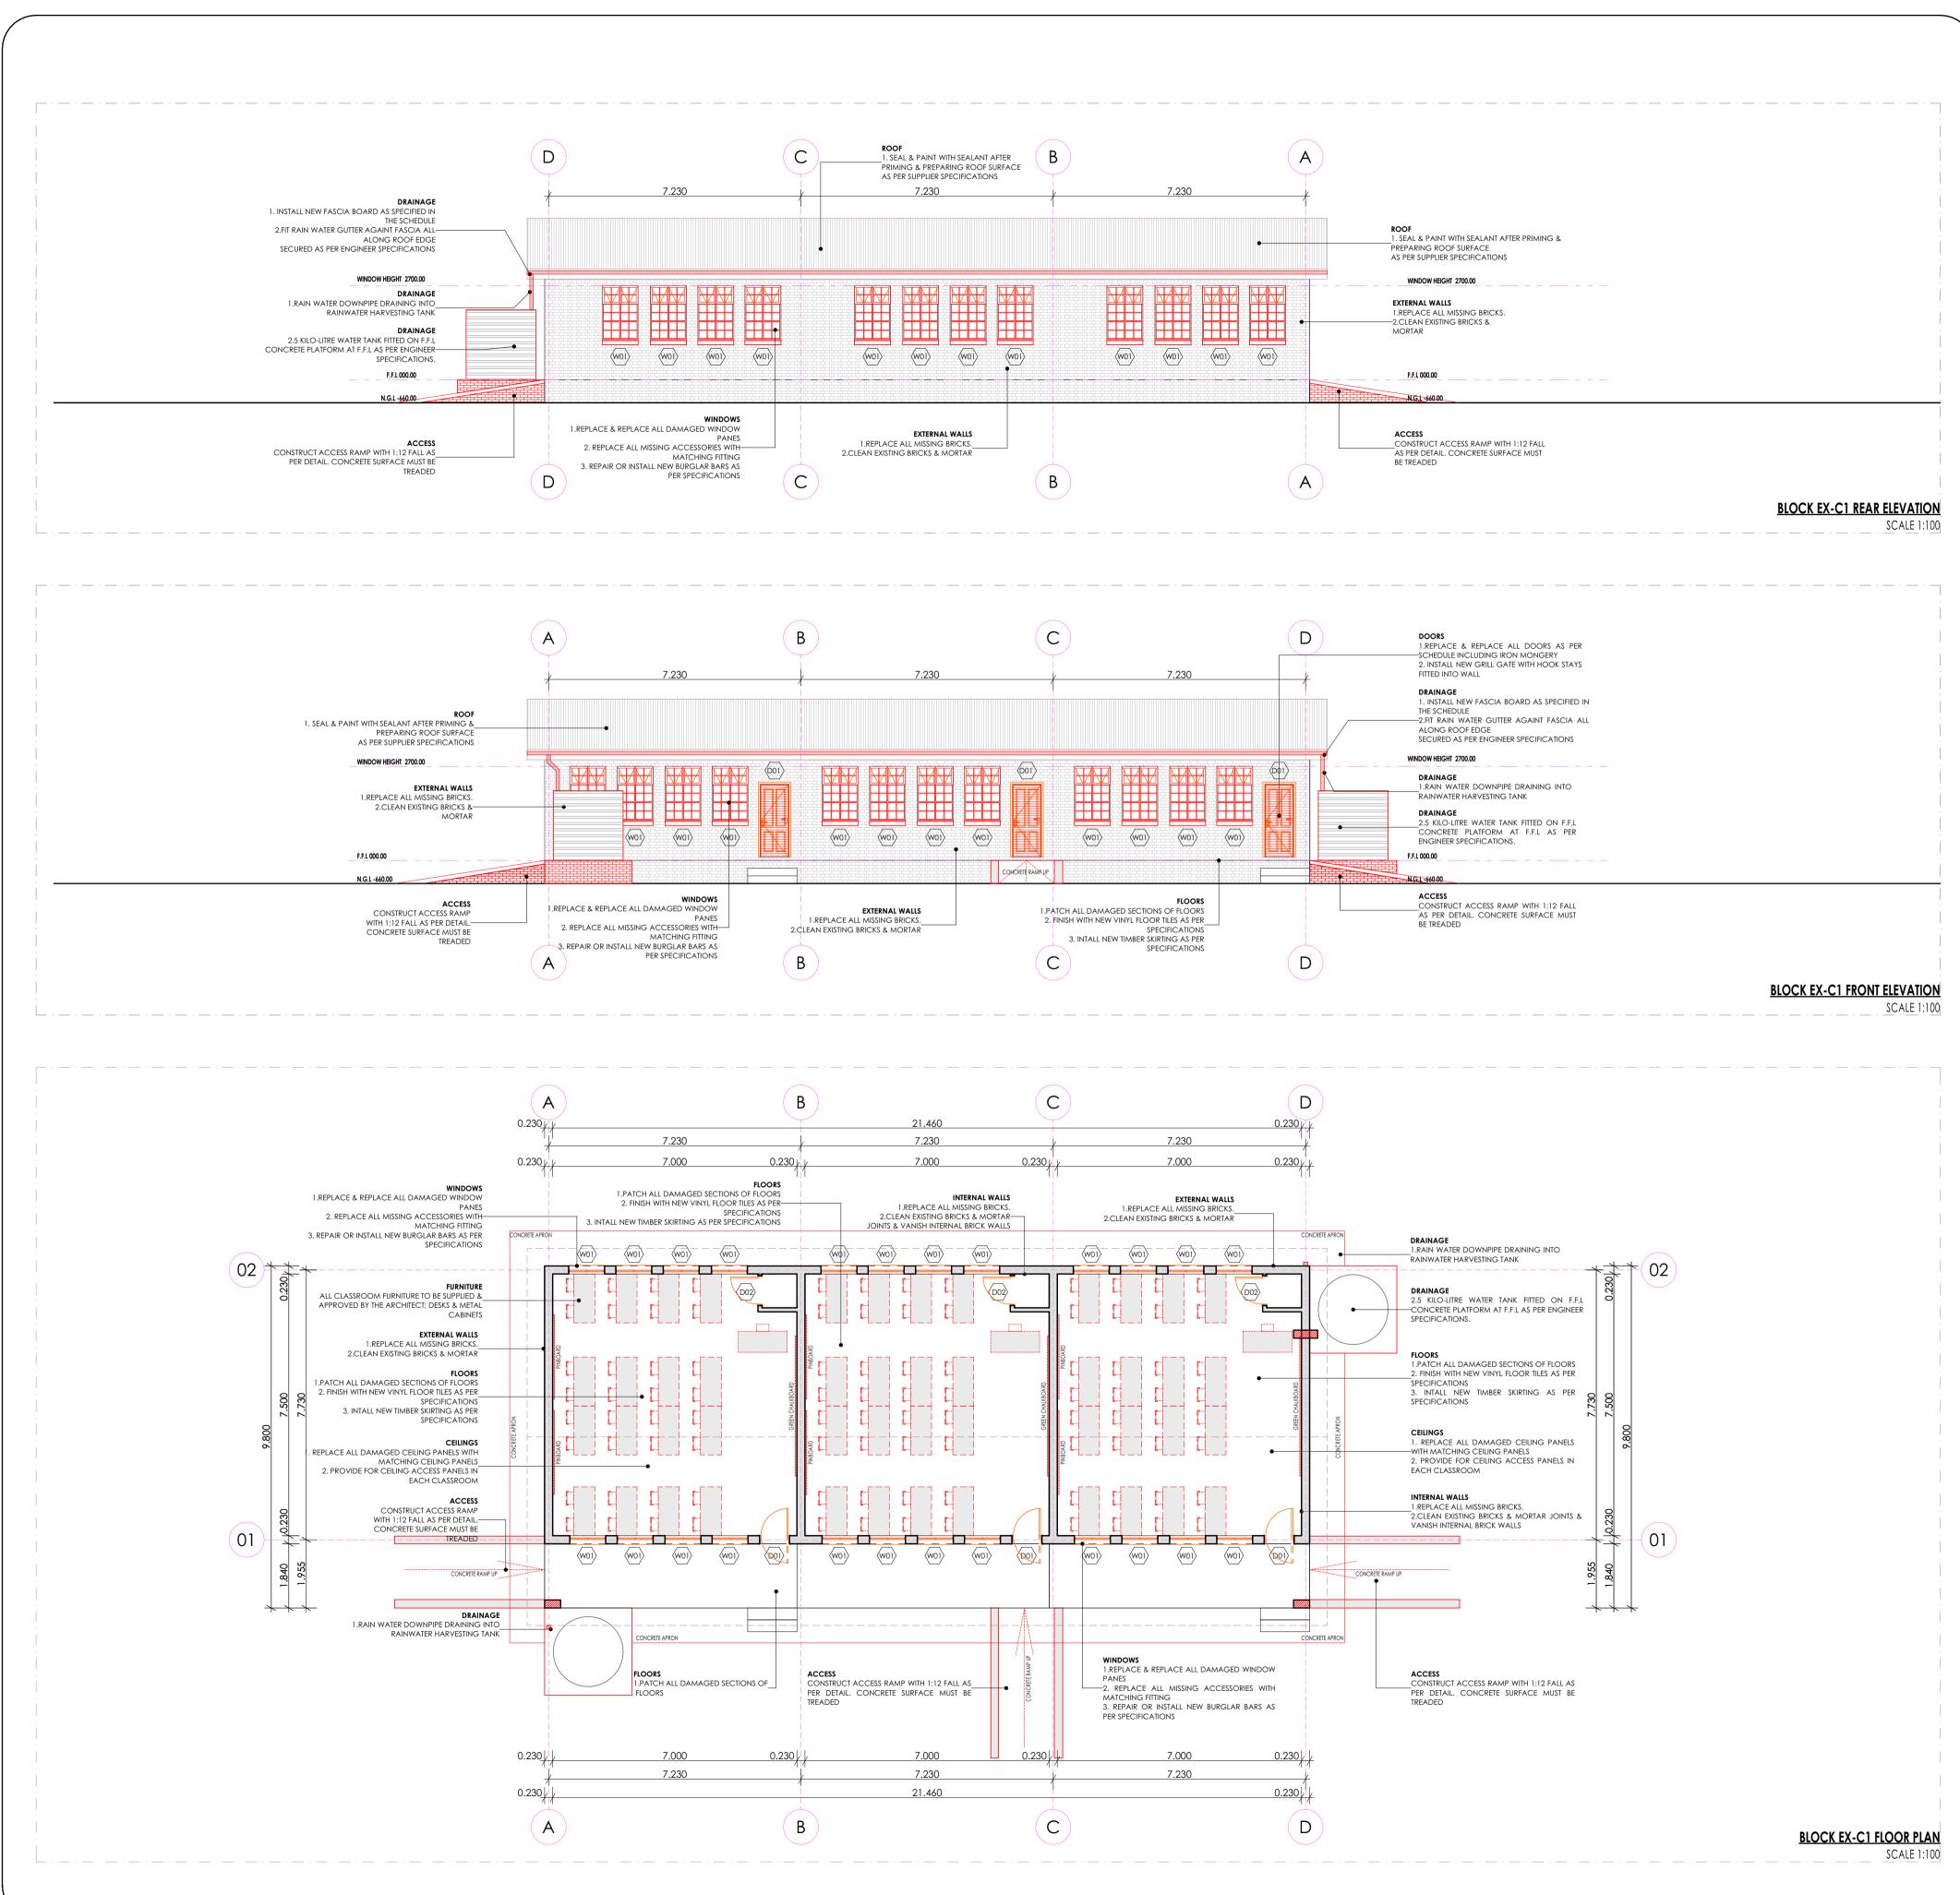

alized foil.

Galvanised Steel (GI) Gutter: 150mm Wide x 100mm Deep x 0.6mm Eaves Gutter of Commercial Grade Steel With Class 7275 Galvanising To Comply With SABS 934 or latest Revision Fixed To Painted Fibre Cement Fascia Board Together with standard accessories discharging into

Downpipe: 110 x 110 x 0.6mm Thick Commercial Grade Galvanised Steel Sheet With Class 2275 Galvanising To Comply With SABS 934 or Latest Revision to or built into walls or cast in concrete columns fixed to brickwork or steel including brackets and self-taping screws To Manufacturer Installation Instructions.

Fascia board: 250 x 10 mm Fibre- Cement Fascia/Barge Board, Screw Fixed To Truss Ends & Counter Batten With Countersunk Brass Screws. Prepare & Apply One Universal Undercoat & Two Coats Super Acrylic P.V.A.





### FLOORS:

### F1: FULLY FLEXIBLE TILES (Corrosive Resistant & Anti-Slippery)

300 x 300 x 2.0mm thick (colour type to architects approval), OR EQUAL AND APPROVED, quartz reinforced semi-flexible vinyl floor tiles to SABS Specification 581: 1992 (or later revision), and laid to SABS 070 (or later revision) and in accordance to manufacturer's specifications on cement screed subfloor. Fittings to include, ribbed angle tiles where there is change of level & Movement Joints of 6mm Wide With Patent Aluminium Movement Joints Strips Consisting Of Synthetic Fibre Inserts Installed At Intervals As Per Manufacturer's Instruction. Colour and pattern to architects approval

### F2: PORCELAIN TILES -MATT

600 x 600 x10mm thick matt porcelain tile to comply with SABS 1449 laid on approved pattern