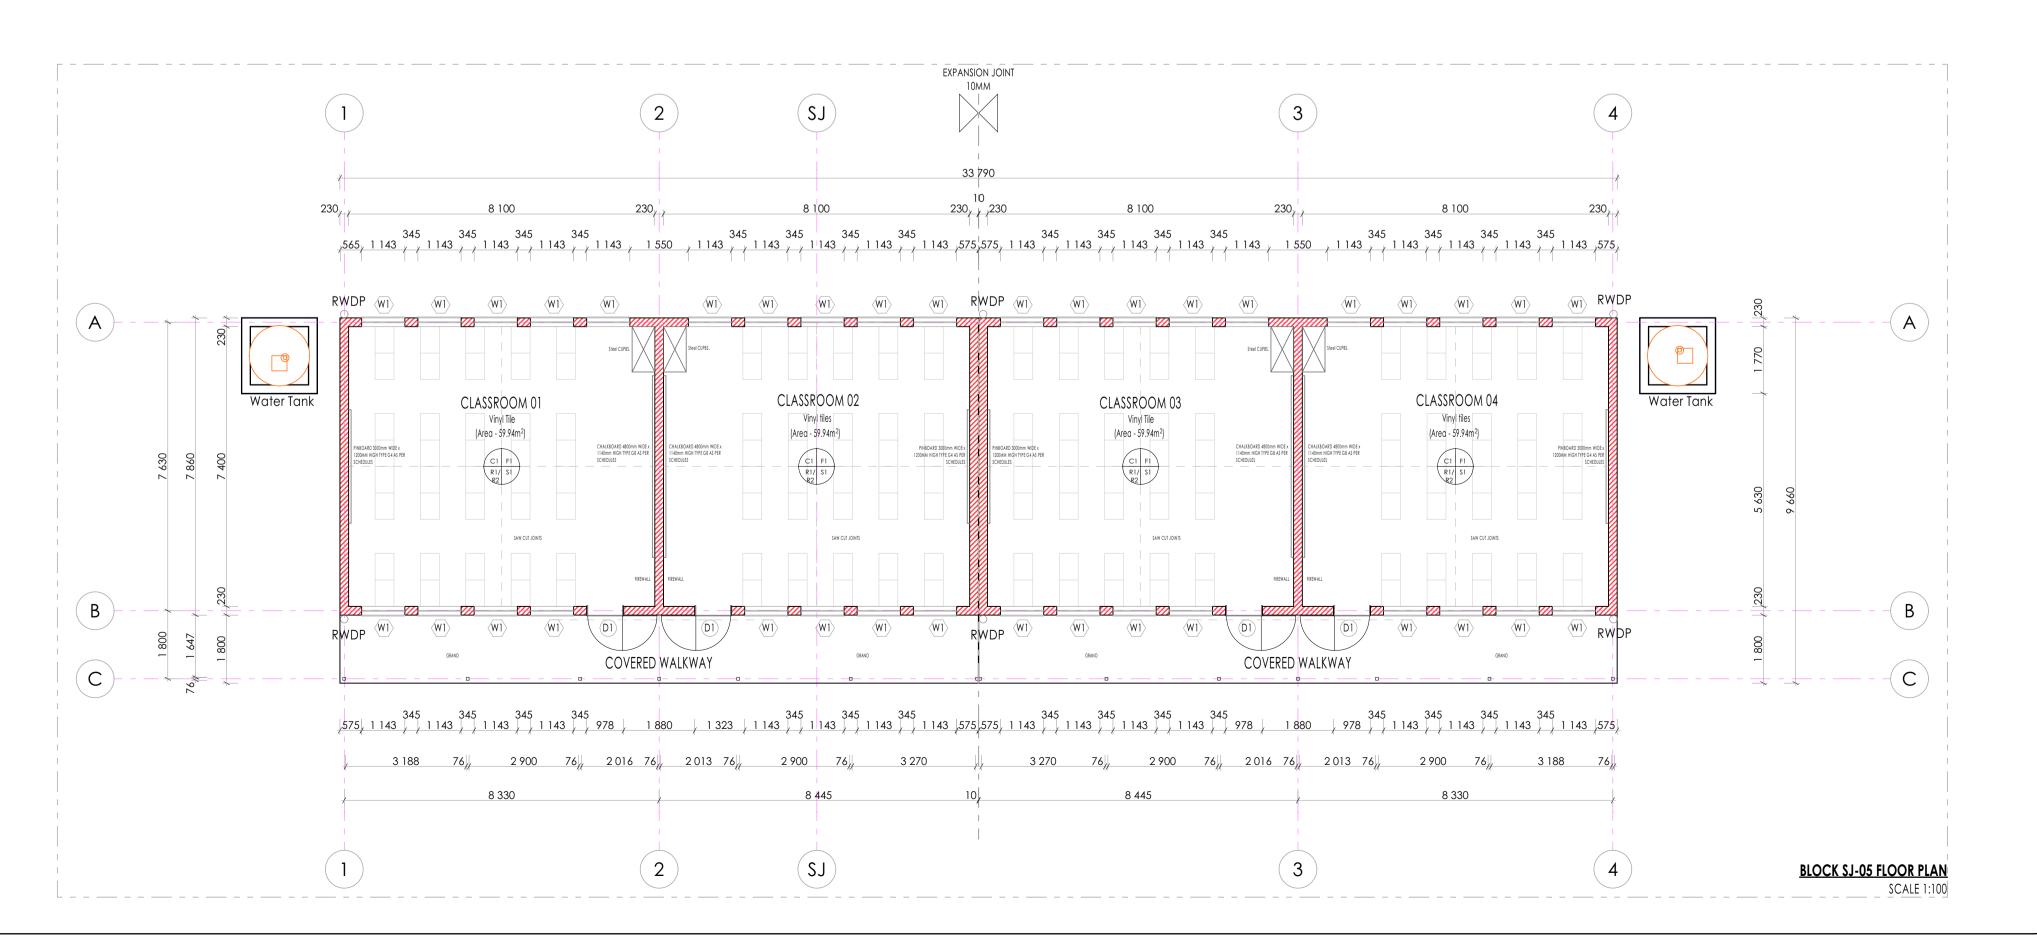

lized foil.

Galvanised Steel (GI) Gutter: 150mm Wide x 100mm Deep x 0.6mm Eaves Gutter of Commercial Grade Steel With Class 2275 Galvanising To Comply With SABS 934 or latest Revision Fixed To Painted Fibre Cement Fascia Board Together with standard accessories discharging into

Downpipe: 110 x110 x 0.6mm Thick Commercial Grade Galvanised Steel Sheet With Class Z275 Galvanising To Comply With SABS 934 or Latest Revision to or built into walls or cast in concrete columns fixed to brickwork or steel including brackets and self-taping screws To Manufacturer Installation Instructions.

Fascia board: 250 x 10 mm Fibre- Cement Fascia/Barge Board, Screw Fixed To Truss Ends & Counter Batten With Countersunk Brass Screws. Prepare & Apply One Universal Undercoat & Two Coats Super Acrylic P.V.A.







### F1: FULLY FLEXIBLE TILES (Corrosive Resistant & Anti-Slippery)

300 x 300 x 2.0mm thick (colour type to architects approval), OR EQUAL AND APPROVED, quartz reinforced semi-flexible vinyl floor tiles to SABS Specification 581: 1992 (or later revision), and laid to SABS 070 (or later revision) and in accordance to manufacturer's specifications on cement screed subfloor. Fittings to include, ribbed angle tiles where there is change of level & Movement Joints of 6mm Wide With Patent Aluminium Movement Joints Strips Consisting Of Synthetic Fibre Inserts Installed At Intervals As Per Manufacturer's Instruction. Colour and pattern to architects approval

#### F2: PORCELAIN TILES -MATT

600 x 600 x10mm thick matt porcelain tile to comply with SABS 1449 laid on approved pattern by an approv