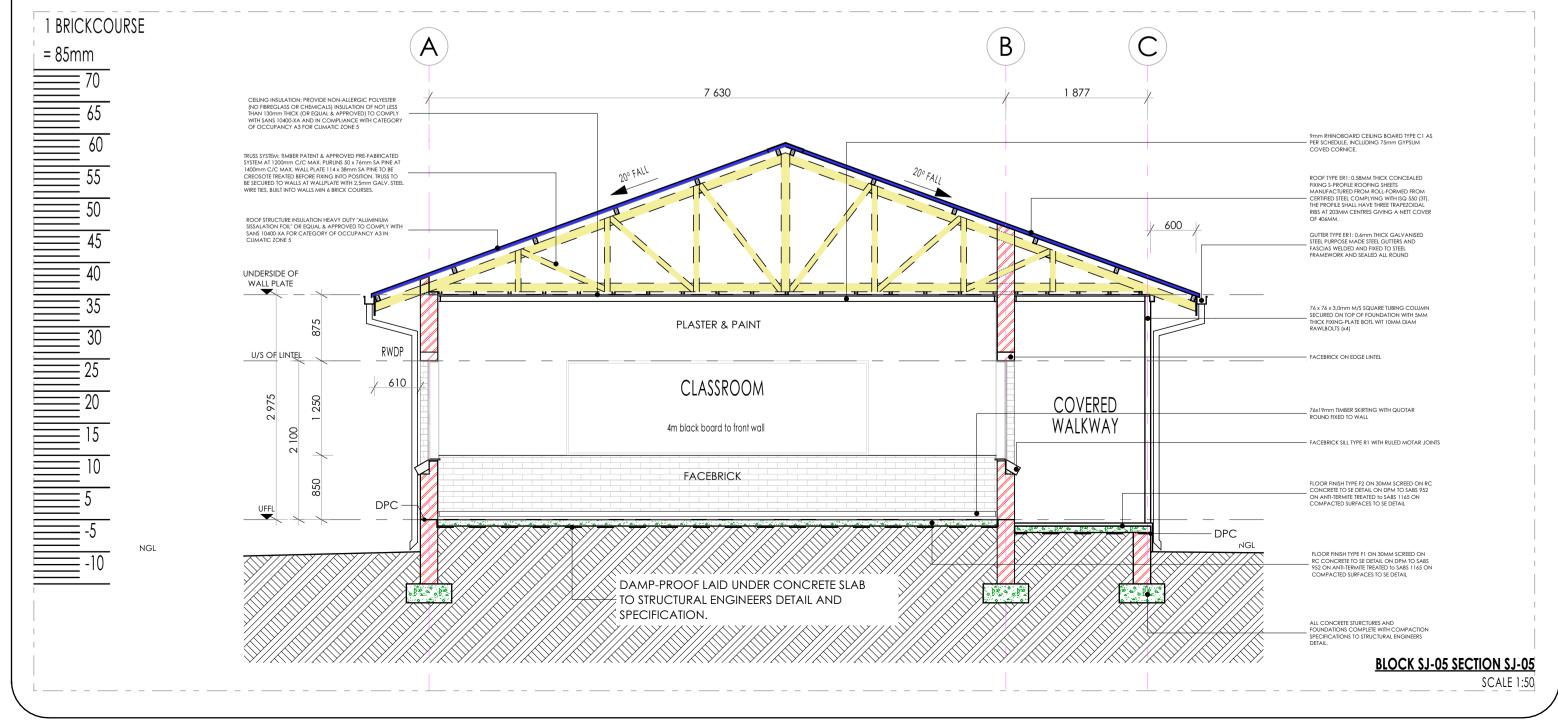

SMS, STAYS FASTENERS & WEATHERS BARS TO OENABLE PANELS JGGED & SCREWED/BUILT IN WALLING ANDARD "STANDARD TYPE" GALVANISED MILD STEEL WINDOW FRAME. NUFACTURED TO COMPLY WITH SABS 727, FRAMES TO BE FACTOR RIMED WITH ZINC PHOSPHATE PRIMER TO COMPLY WITH SABS 1319 EFORE DELIVERY & FINISHED WITH ONE UNIVERSAL UNDERCOAT TO OMLY WITH SABS 681 GRADE 01, FINISHED WITH 2No. COATS ALKYD AMEL PAINT TO COMPLY WITH SABS 630. COLOR TO ARCHITECT'S mm SAFETY GLASS FIXED WITH PUTTY TO COMPLY WITH SABS 680. UTTY MUST BE DELIVERED ON SITE IN SEALED CONTAINERS MARKED ITH SABS MARK OF APPROVAL WINDOW FITTINGS | MATCH EXISTING WINDOW FITTINGS (ORIGINAL) IRON MONGERY LL IRON MONGERY TO BE SUPPLIED MUST MATCH EXITING OR SIMILAR & UST BE APPROVED BY THE ARCHITECT FIXED MANUFACTURER'S SPECIFICATION

**FACEBRICK** 



**BLOCK SJ-05 SIDE ELEVATION** 

SCALE 1:100

### **SANITARY SCHEDULE**

#### WC'S URINALS & SHOWER

Vitreous china 90° outlet WC or equal and approved top inlet closed rim back-to-wall pan, Floor Mounted to comply with SABS 497 & Fitted with "Ju Thermoset Plastic Seat" Fitted with Concealed Flushing Cistern for WC 6-7 litres adjustable with small discharge valve access pneumatic discharge val Installed with dual flush ability & complete with all necessary fittings to manufacturer's specification and applicable SABS standards. Flush valve to be fitted with

Z1: CERAMIC STANDARD WC (CC)- CONCEALED CISTERN

/itreous china 900 outlet or equal and approved, top inlet closed rim back-to-wall pan to comply with SABS 497. Fitted with Cistern Installed complete with c

#### necessary fittings to