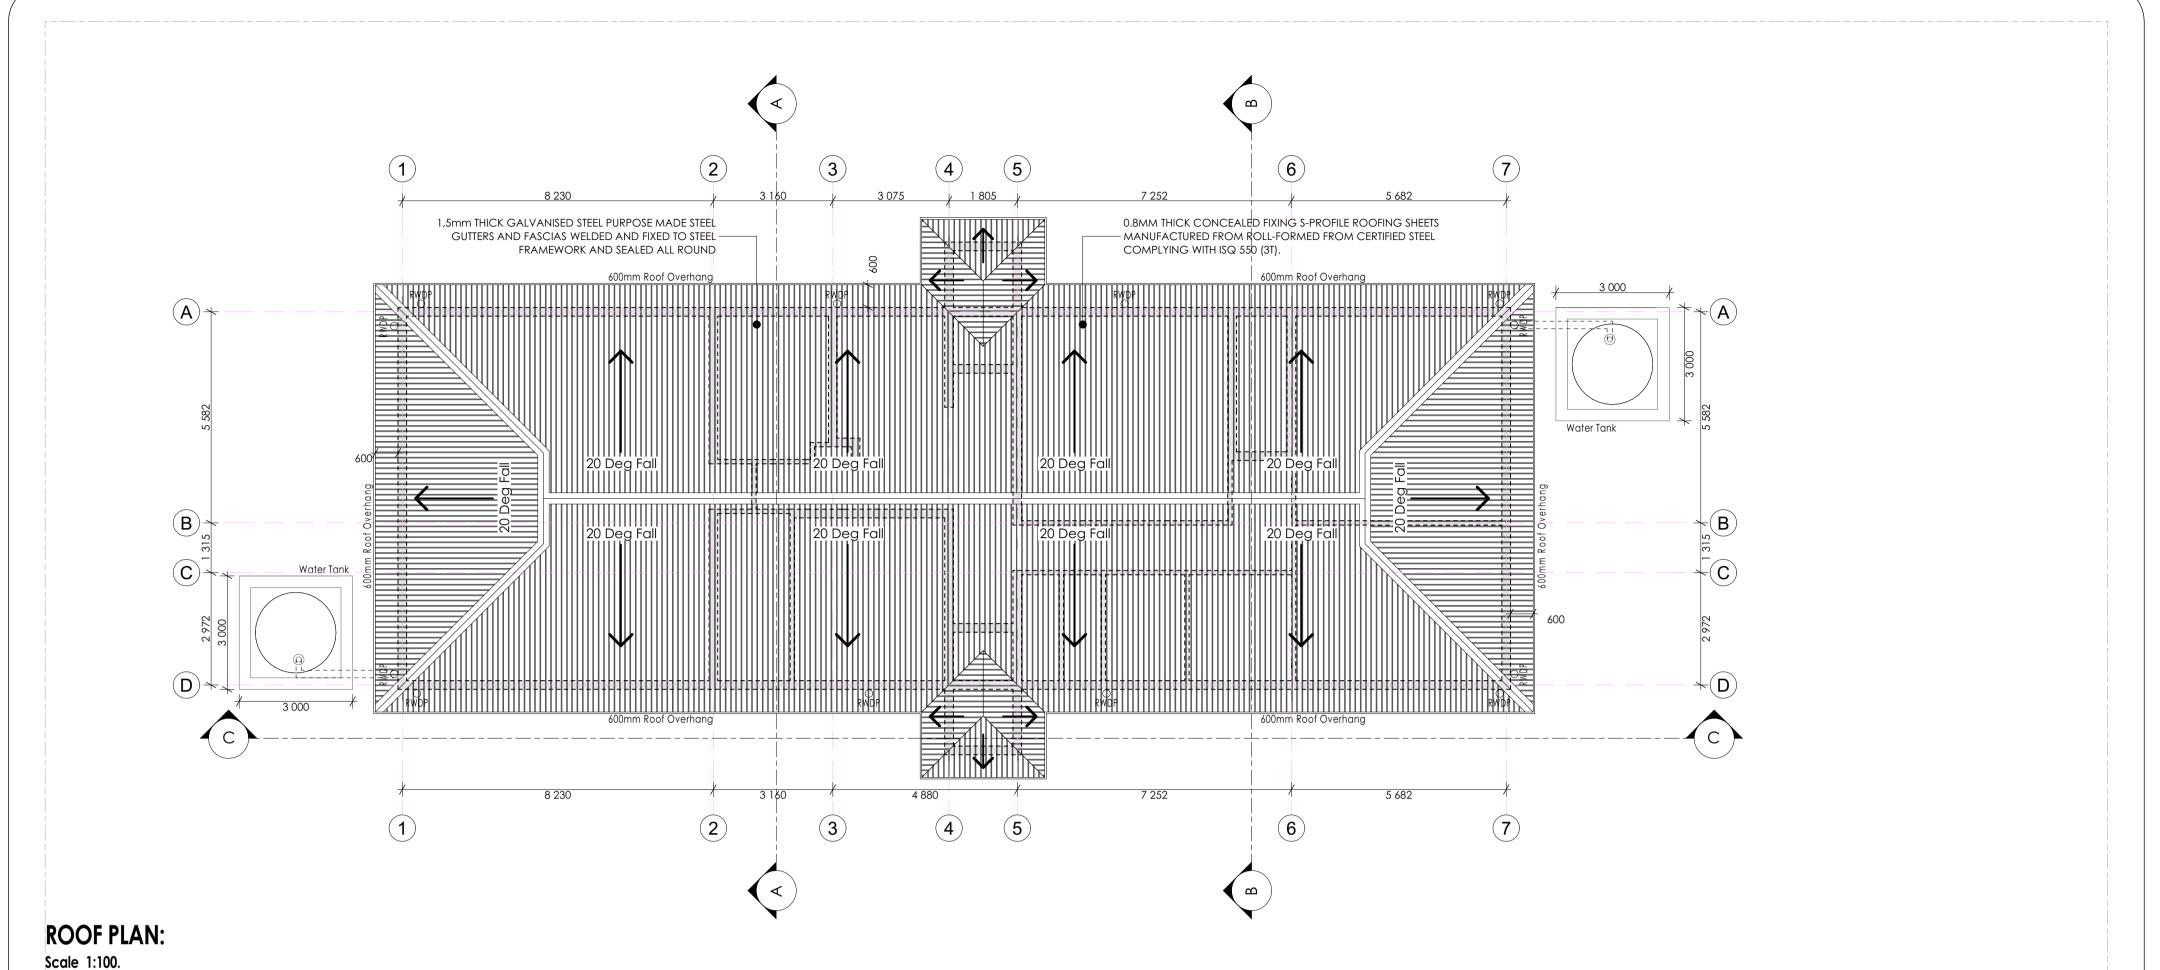

**BID NUMBER: LDPWRI-B/20306** 

APPOINTMENT OF A CONTRACTOR FOR THE DEMOLITIONS OF 3 CLASSROOMS, 20 PIT TOILETS AND 2 x TANK HOUSE, RENOVATIONS TO 27 ENVIROLOO TOILETS AND 12 CLASSROOMS AND THE CONSTRUCTION OF MEDIUM ADMIN, 14 CLASSROOMS, 8 ENVIROLOO TOILET SEATS AND 8 SEATER WATERBORNE TOILETS AND EXTERNAL WORKS AT MATIMU SECONDARY SCHOOL IN MOPANI DISTRICT.

CONTRACT No. LDPWRI-B/20306

Part C3: Scope of Works

C3.1 Special Notes to Bidders C3.2 OHS Specifications

Part C4 Drawings

REFURBISHMENT AND ADDITIONS AT MATIMU SECONDARY SCHOOL IN MOPANI DISTRICT.

CONTRACT No. LDPWRI-B/20306