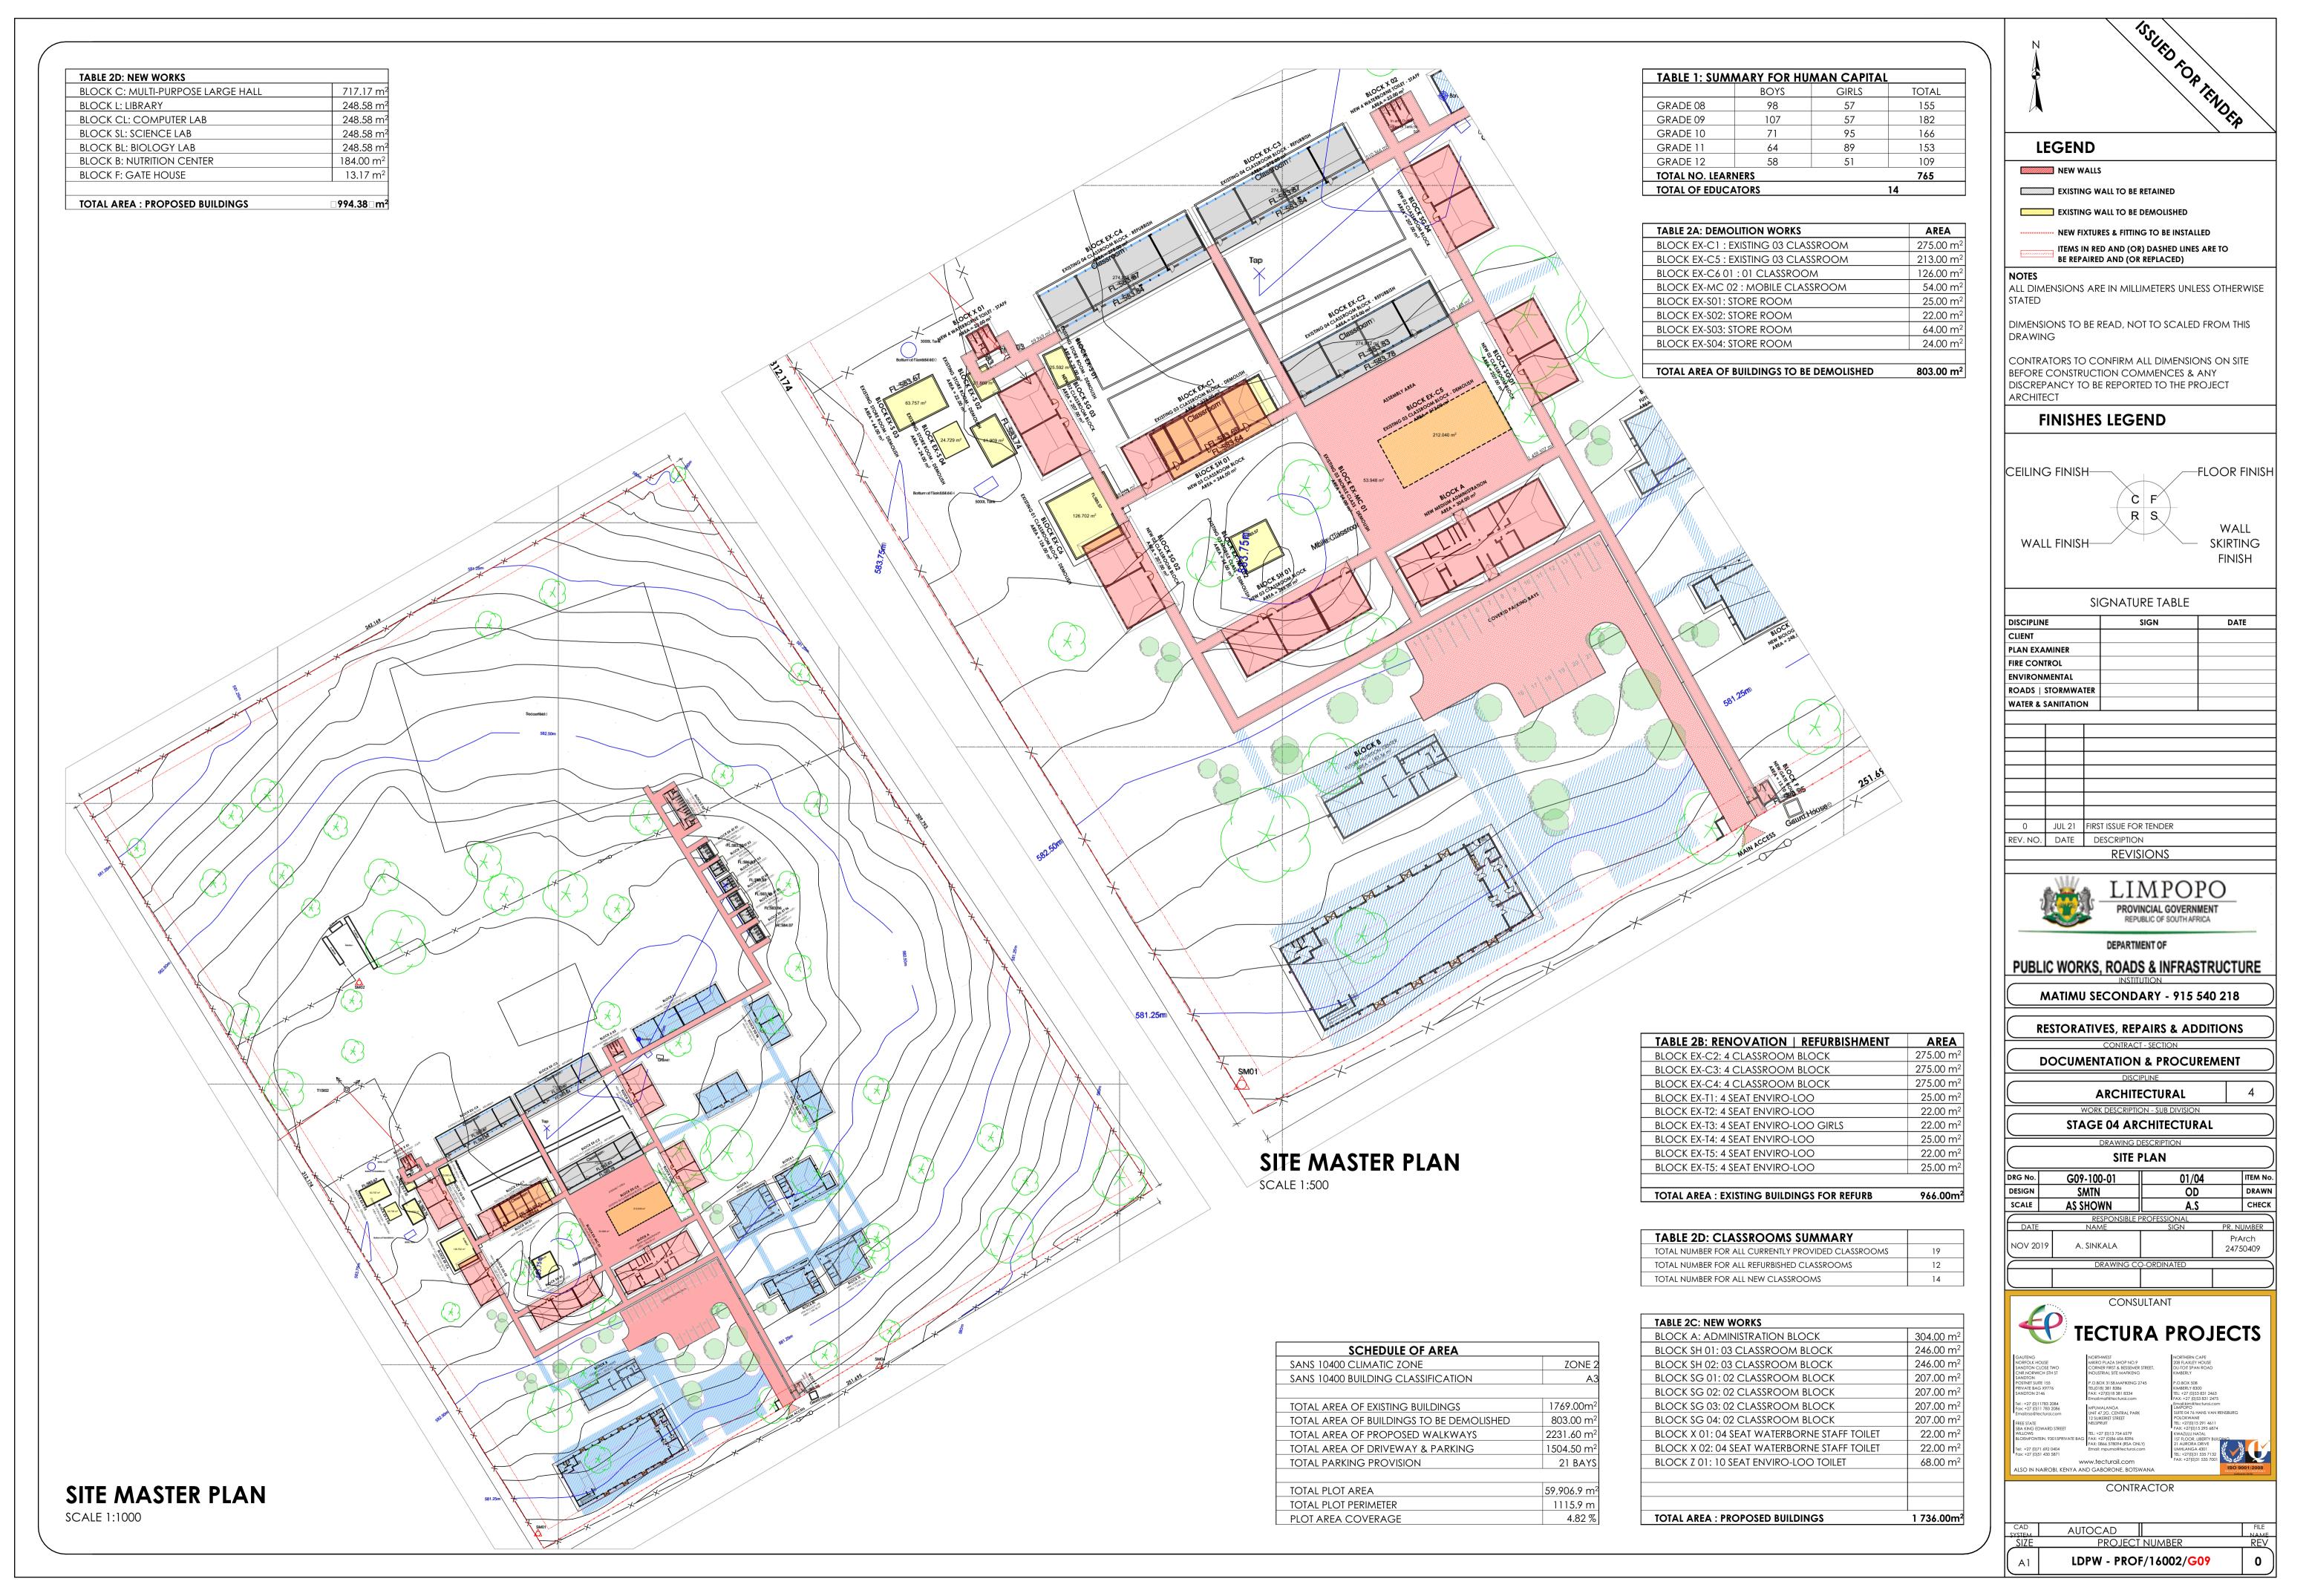

CONTRACT No. LDPWRI-B/20306

Part C3: Scope of Works

C3.1 Special Notes to Bidders C3.2 OHS Specifications

Part C4 Drawings

REFURBISHMENT AND ADDITIONS AT MATIMU SECONDARY SCHOOL IN MOPANI DISTRICT.

CONTRACT No. LDPWRI-B/20306